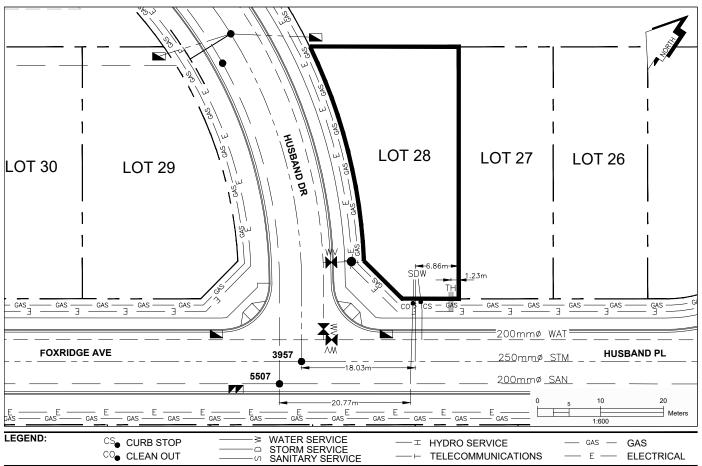

## City of Prince George HISTORY SHEET

| PID:   | 031-276-971 |
|--------|-------------|
| SD/MU: | SD100485    |
| WO:    |             |

7504 HUSBAND PL CIVIC ADDRESS:

LEGAL DESCRIPTION: LOT 28 DISTRICT LOT 2014 PLAN EPP96993

CO CLEAN OUT

| SERVICE<br>TYPE | DIAMETER<br>(mm) | MATERIAL | INVERT ELEV<br>AT MAIN (m) | INVERT ELEV<br>AT PROPERTY<br>LINE (m) | INVERT ELEV<br>AT SERVICE<br>END (m) | COVER AT<br>PROPERTY<br>LINE (m) | DISTANCE INTO<br>PROPERTY (m) | INSTALLATION DATE |
|-----------------|------------------|----------|----------------------------|----------------------------------------|--------------------------------------|----------------------------------|-------------------------------|-------------------|
| SANITARY        | 100              | PVC      | 579.02                     | 579.38                                 | 579.46                               | 2.18                             | 3.00                          | SEPT 2017         |
| WATER           | 19               | COPPER   | 578.43                     | 578.95                                 | 579.08                               | 2.61                             | 3.00                          | SEPT 2017         |
| STORM           | 100              | PVC      | 578.19                     | 579.02                                 | 579.19                               | 2.54                             | 3.00                          | SEPT 2017         |

| ELECTRICAL / COMMUNICATIONS / GAS |          |                   |                                   |  |  |  |  |
|-----------------------------------|----------|-------------------|-----------------------------------|--|--|--|--|
| TYPE                              | PROVIDER | SIZE AND MATERIAL | LOCATION ( UNDERGROUND/ OVERHEAD) |  |  |  |  |
| ELECTRICAL                        | BC HYDRO | 75mm DB2          | UNDERGROUND                       |  |  |  |  |
| COMMUNICATION                     | TELUS    | 50mm DB2          | UNDERGROUND                       |  |  |  |  |
| COMMUNICATION                     | SHAW     | 50mm DB2          | UNDERGROUND                       |  |  |  |  |
| GAS                               | FORTISBC | 42 PROP/P.E.      | UNDERGROUND                       |  |  |  |  |

| INFORMATION SHEETS: L&M ENGINEERING LIMITED PROJECT NUMBER 1140-15 | SURVEY DATE: | SEPT 2017 |
|--------------------------------------------------------------------|--------------|-----------|
| INSTALLED BY: FORTWOOD HOMES LTD.                                  |              |           |
| COMMENTS:                                                          |              |           |
|                                                                    |              |           |