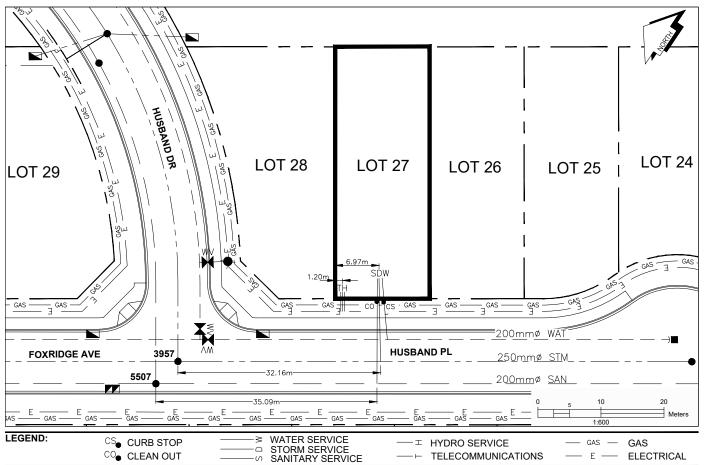

## City of Prince George HISTORY SHEET

| PID:   | 031-276-962 |
|--------|-------------|
| SD/MU: | SD100485    |
| WO:    |             |

7518 HUSBAND PL CIVIC ADDRESS:

LEGAL DESCRIPTION: LOT 27 DISTRICT LOT 2014 PLAN EPP96993

CO CLEAN OUT

| SERVICE<br>TYPE | DIAMETER<br>(mm) | MATERIAL | INVERT ELEV<br>AT MAIN (m) | INVERT ELEV<br>AT PROPERTY<br>LINE (m) | INVERT ELEV<br>AT SERVICE<br>END (m) | COVER AT<br>PROPERTY<br>LINE (m) | DISTANCE INTO PROPERTY (m) | INSTALLATION<br>DATE |
|-----------------|------------------|----------|----------------------------|----------------------------------------|--------------------------------------|----------------------------------|----------------------------|----------------------|
| SANITARY        | 100              | PVC      | 579.19                     | 579.55                                 | 579.63                               | 2.18                             | 3.00                       | SEPT 2017            |
| WATER           | 19               | COPPER   | 578.68                     | 579.27                                 | 579.39                               | 2.46                             | 3.00                       | SEPT 2017            |
| STORM           | 100              | PVC      | 578.56                     | 579.33                                 | 579.48                               | 2.40                             | 3.00                       | SEPT 2017            |

| ELECTRICAL / COMMUNICATIONS / GAS |          |                   |                                   |  |  |  |  |
|-----------------------------------|----------|-------------------|-----------------------------------|--|--|--|--|
| TYPE                              | PROVIDER | SIZE AND MATERIAL | LOCATION ( UNDERGROUND/ OVERHEAD) |  |  |  |  |
| ELECTRICAL                        | BC HYDRO | 75mm DB2          | UNDERGROUND                       |  |  |  |  |
| COMMUNICATION                     | TELUS    | 50mm DB2          | UNDERGROUND                       |  |  |  |  |
| COMMUNICATION                     | SHAW     | 50mm DB2          | UNDERGROUND                       |  |  |  |  |
| GAS                               | FORTISBC | 42 PROP/P.E.      | UNDERGROUND                       |  |  |  |  |