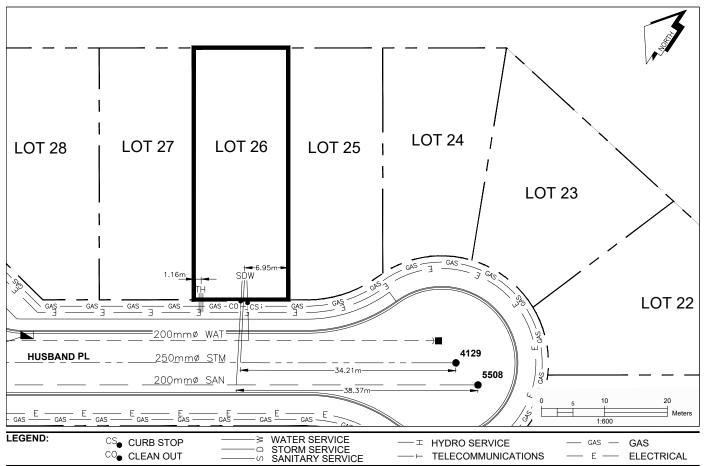

## City of Prince George HISTORY SHEET

| PID:   | 031-276-954 |
|--------|-------------|
| SD/MU: | SD100485    |
| WO:    |             |

CIVIC ADDRESS: 7530 HUSBAND PL

LEGAL DESCRIPTION: LOT 26 DISTRICT LOT 2014 PLAN EPP96993

| SERVICE<br>TYPE | DIAMETER<br>(mm) | MATERIAL | INVERT ELEV<br>AT MAIN (m) | INVERT ELEV<br>AT PROPERTY<br>LINE (m) | INVERT ELEV<br>AT SERVICE<br>END (m) | COVER AT<br>PROPERTY<br>LINE (m) | DISTANCE INTO PROPERTY (m) | INSTALLATION<br>DATE |
|-----------------|------------------|----------|----------------------------|----------------------------------------|--------------------------------------|----------------------------------|----------------------------|----------------------|
| SANITARY        | 100              | PVC      | 579.38                     | 579.78                                 | 579.82                               | 2.27                             | 3.00                       | SEPT 2017            |
| WATER           | 19               | COPPER   | 578.92                     | 579.51                                 | 579.64                               | 2.54                             | 3.00                       | SEPT 2017            |
| STORM           | 100              | PVC      | 578.91                     | 579.66                                 | 579.79                               | 2.39                             | 3.00                       | SEPT 2017            |

| ELECTRICAL / COMMUNICATIONS / GAS |          |                   |                                   |  |  |  |  |
|-----------------------------------|----------|-------------------|-----------------------------------|--|--|--|--|
| TYPE                              | PROVIDER | SIZE AND MATERIAL | LOCATION ( UNDERGROUND/ OVERHEAD) |  |  |  |  |
| ELECTRICAL                        | BC HYDRO | 75mm DB2          | UNDERGROUND                       |  |  |  |  |
| COMMUNICATION                     | TELUS    | 50mm DB2          | UNDERGROUND                       |  |  |  |  |
| COMMUNICATION                     | SHAW     | 50mm DB2          | UNDERGROUND                       |  |  |  |  |
| GAS                               | FORTISBC | 42 PROP/P.E.      | UNDERGROUND                       |  |  |  |  |