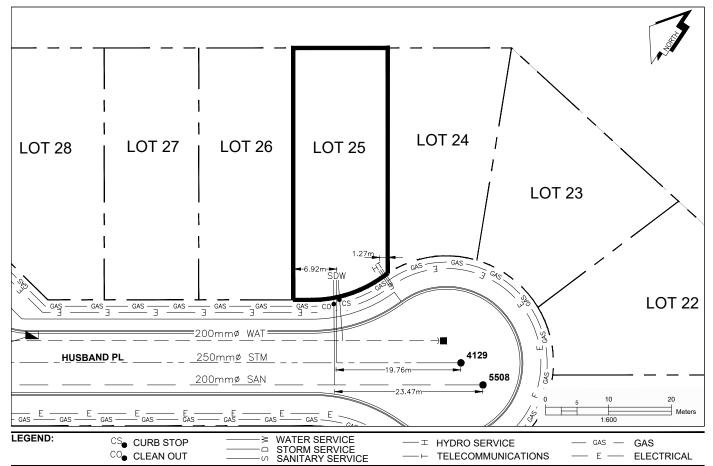

## City of Prince George HISTORY SHEET

| PID:   | 031-276-946 |
|--------|-------------|
| SD/MU: | SD100485    |
| WO:    |             |

CIVIC ADDRESS: 7542 HUSBAND PL

LEGAL DESCRIPTION: LOT 25 DISTRICT LOT 2014 PLAN EPP96993

| SERVICE<br>TYPE | DIAMETER<br>(mm) | MATERIAL | INVERT ELEV<br>AT MAIN (m) | INVERT ELEV<br>AT PROPERTY<br>LINE (m) | INVERT ELEV<br>AT SERVICE<br>END (m) | COVER AT<br>PROPERTY<br>LINE (m) | DISTANCE INTO<br>PROPERTY (m) | INSTALLATION DATE |
|-----------------|------------------|----------|----------------------------|----------------------------------------|--------------------------------------|----------------------------------|-------------------------------|-------------------|
| SANITARY        | 100              | PVC      | 579.75                     | 579.96                                 | 580.05                               | 2.51                             | 3.00                          | SEPT 2017         |
| WATER           | 19               | COPPER   | 579.10                     | 579.98                                 | 580.08                               | 2.49                             | 3.00                          | SEPT 2017         |
| STORM           | 100              | PVC      | 579.81                     | 579.95                                 | 580.04                               | 2.52                             | 3.00                          | SEPT 2017         |

| ELECTRICAL / COMMUNICATIONS / GAS |          |                   |                                   |  |  |  |  |
|-----------------------------------|----------|-------------------|-----------------------------------|--|--|--|--|
| TYPE                              | PROVIDER | SIZE AND MATERIAL | LOCATION ( UNDERGROUND/ OVERHEAD) |  |  |  |  |
| ELECTRICAL                        | BC HYDRO | 75mm DB2          | UNDERGROUND                       |  |  |  |  |
| COMMUNICATION                     | TELUS    | 50mm DB2          | UNDERGROUND                       |  |  |  |  |
| COMMUNICATION                     | SHAW     | 50mm DB2          | UNDERGROUND                       |  |  |  |  |
| GAS                               | FORTISBC | 42 PROP/P.E.      | UNDERGROUND                       |  |  |  |  |