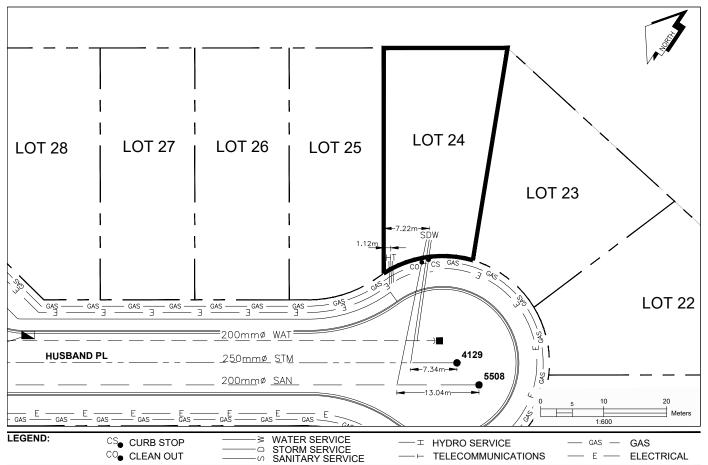

## City of Prince George HISTORY SHEET

| PID:   | 031-276-938 |
|--------|-------------|
| SD/MU: | SD100485    |
| WO:    |             |

CIVIC ADDRESS: 7558 HUSBAND PL

LEGAL DESCRIPTION: LOT 24 DISTRICT LOT 2014 PLAN EPP96993

| SERVICE<br>TYPE | DIAMETER<br>(mm) | MATERIAL | INVERT ELEV<br>AT MAIN (m) | INVERT ELEV<br>AT PROPERTY<br>LINE (m) | INVERT ELEV<br>AT SERVICE<br>END (m) | COVER AT<br>PROPERTY<br>LINE (m) | DISTANCE INTO PROPERTY (m) | INSTALLATION<br>DATE |
|-----------------|------------------|----------|----------------------------|----------------------------------------|--------------------------------------|----------------------------------|----------------------------|----------------------|
| SANITARY        | 100              | PVC      | 579.87                     | 580.45                                 | 580.52                               | 2.55                             | 3.00                       | SEPT 2017            |
| WATER           | 19               | COPPER   | 579.67                     | 580.47                                 | 580.50                               | 2.53                             | 3.00                       | SEPT 2017            |
| STORM           | 100              | PVC      | 579.71                     | 580.43                                 | 580.46                               | 2.57                             | 3.00                       | SEPT 2017            |

| ELECTRICAL / COMMUNICATIONS / GAS |          |                   |                                   |  |  |  |  |
|-----------------------------------|----------|-------------------|-----------------------------------|--|--|--|--|
| TYPE                              | PROVIDER | SIZE AND MATERIAL | LOCATION ( UNDERGROUND/ OVERHEAD) |  |  |  |  |
| ELECTRICAL                        | BC HYDRO | 75mm DB2          | UNDERGROUND                       |  |  |  |  |
| COMMUNICATION                     | TELUS    | 50mm DB2          | UNDERGROUND                       |  |  |  |  |
| COMMUNICATION                     | SHAW     | 50mm DB2          | UNDERGROUND                       |  |  |  |  |
| GAS                               | FORTISBC | 42 PROP/P.E.      | UNDERGROUND                       |  |  |  |  |

| INFORMATION SHEETS: L&M ENGINEERING LIMITED PROJECT NUMBER 1140-15 | SURVEY DATE: | SEPT 2017 |
|--------------------------------------------------------------------|--------------|-----------|
| INSTALLED BY: FORTWOOD HOMES LTD.                                  |              |           |
| COMMENTS:                                                          |              |           |
|                                                                    |              |           |