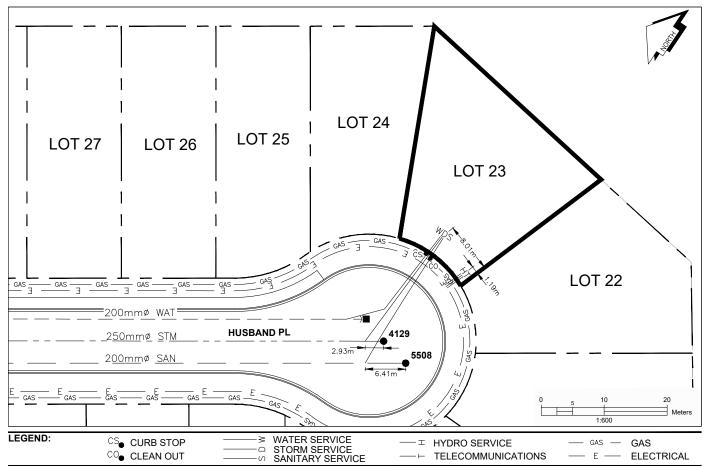

## City of Prince George HISTORY SHEET

| PID:   | 031-276-920 |
|--------|-------------|
| SD/MU: | SD100485    |
| WO:    |             |

CIVIC ADDRESS: 7566 HUSBAND PL

LEGAL DESCRIPTION: LOT 23 DISTRICT LOT 2014 PLAN EPP96993

| SERVICE<br>TYPE | DIAMETER<br>(mm) | MATERIAL | INVERT ELEV<br>AT MAIN (m) | INVERT ELEV<br>AT PROPERTY<br>LINE (m) | INVERT ELEV<br>AT SERVICE<br>END (m) | COVER AT<br>PROPERTY<br>LINE (m) | DISTANCE INTO<br>PROPERTY (m) | INSTALLATION DATE |
|-----------------|------------------|----------|----------------------------|----------------------------------------|--------------------------------------|----------------------------------|-------------------------------|-------------------|
| SANITARY        | 100              | PVC      | 579.98                     | 580.69                                 | 580.88                               | 2.59                             | 3.00                          | SEPT 2017         |
| WATER           | 19               | COPPER   | 579.31                     | 580.77                                 | 580.91                               | 2.48                             | 3.00                          | SEPT 2017         |
| STORM           | 100              | PVC      | 579.81                     | 580.70                                 | 580.88                               | 2.58                             | 3.00                          | SEPT 2017         |

| ELECTRICAL / COMMUNICATIONS / GAS |          |                   |                                   |  |  |  |  |
|-----------------------------------|----------|-------------------|-----------------------------------|--|--|--|--|
| TYPE                              | PROVIDER | SIZE AND MATERIAL | LOCATION ( UNDERGROUND/ OVERHEAD) |  |  |  |  |
| ELECTRICAL                        | BC HYDRO | 75mm DB2          | UNDERGROUND                       |  |  |  |  |
| COMMUNICATION                     | TELUS    | 50mm DB2          | UNDERGROUND                       |  |  |  |  |
| COMMUNICATION                     | SHAW     | 50mm DB2          | UNDERGROUND                       |  |  |  |  |
| GAS                               | FORTISBC | 42 PROP/P.E.      | UNDERGROUND                       |  |  |  |  |