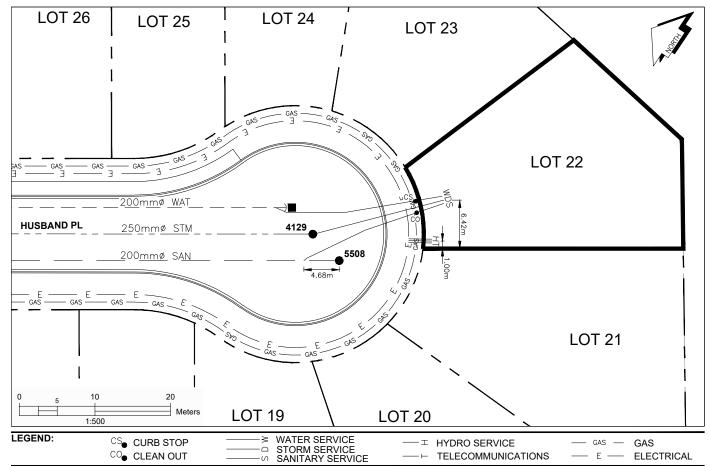

## City of Prince George HISTORY SHEET

| PID:   | 031-276-911 |
|--------|-------------|
| SD/MU: | SD100485    |
| WO:    |             |

CIVIC ADDRESS: 7588 HUSBAND PL

LEGAL DESCRIPTION: LOT 22 DISTRICT LOT 2014 PLAN EPP9699

| SERVICE<br>TYPE | DIAMETER<br>(mm) | MATERIAL | INVERT ELEV<br>AT MAIN (m) | INVERT ELEV<br>AT PROPERTY<br>LINE (m) | INVERT ELEV<br>AT SERVICE<br>END (m) | COVER AT<br>PROPERTY<br>LINE (m) | DISTANCE INTO<br>PROPERTY (m) | INSTALLATION<br>DATE |
|-----------------|------------------|----------|----------------------------|----------------------------------------|--------------------------------------|----------------------------------|-------------------------------|----------------------|
| SANITARY        | 100              | PVC      | 579.78                     | 580.96                                 | 581.21                               | 2.52                             | 3.00                          | SEPT 2017            |
| WATER           | 19               | COPPER   | 579.35                     | 580.97                                 | 581.17                               | 2.51                             | 3.00                          | SEPT 2017            |
| STORM           | 100              | PVC      | 579.88                     | 580.94                                 | 581.22                               | 2.54                             | 3.00                          | SEPT 2017            |

| ELECTRICAL / COMMUNICATIONS / GAS |          |                   |                                   |  |  |  |  |
|-----------------------------------|----------|-------------------|-----------------------------------|--|--|--|--|
| TYPE                              | PROVIDER | SIZE AND MATERIAL | LOCATION ( UNDERGROUND/ OVERHEAD) |  |  |  |  |
| ELECTRICAL                        | BC HYDRO | 75mm DB2          | UNDERGROUND                       |  |  |  |  |
| COMMUNICATION                     | TELUS    | 50mm DB2          | UNDERGROUND                       |  |  |  |  |
| COMMUNICATION                     | SHAW     | 50mm DB2          | UNDERGROUND                       |  |  |  |  |
| GAS                               | FORTISBC | 42 PROP/P.E.      | UNDERGROUND                       |  |  |  |  |