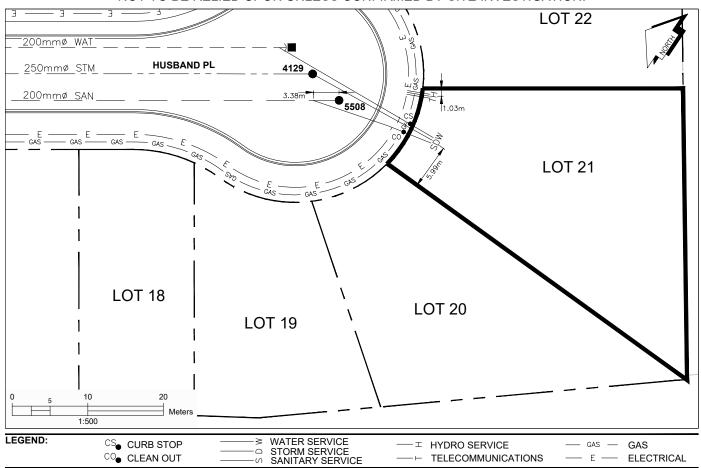

## City of Prince George HISTORY SHEET

| PID:   | 031-276-903 |
|--------|-------------|
| SD/MU: | SD100485    |
| WO:    |             |

7577 HUSBAND PL CIVIC ADDRESS:

LEGAL DESCRIPTION: LOT 21 DISTRICT LOT 2014 PLAN EPP96993

CO. CLEAN OUT

| SERVICE<br>TYPE | DIAMETER<br>(mm) | MATERIAL | INVERT ELEV<br>AT MAIN (m) | INVERT ELEV<br>AT PROPERTY<br>LINE (m) | INVERT ELEV<br>AT SERVICE<br>END (m) | COVER AT<br>PROPERTY<br>LINE (m) | DISTANCE INTO PROPERTY (m) | INSTALLATION DATE |
|-----------------|------------------|----------|----------------------------|----------------------------------------|--------------------------------------|----------------------------------|----------------------------|-------------------|
| SANITARY        | 100              | PVC      | 579.79                     | 580.87                                 | 580.98                               | 2.61                             | 3.00                       | SEPT 2017         |
| WATER           | 19               | COPPER   | 579.32                     | 580.94                                 | 580.97                               | 2.54                             | 3.00                       | SEPT 2017         |
| STORM           | 100              | PVC      | 579.93                     | 580.82                                 | 581.00                               | 2.66                             | 3.00                       | SEPT 2017         |

| ELECTRICAL / COMMUNICATIONS / GAS |          |                   |                                   |  |  |  |  |
|-----------------------------------|----------|-------------------|-----------------------------------|--|--|--|--|
| TYPE                              | PROVIDER | SIZE AND MATERIAL | LOCATION ( UNDERGROUND/ OVERHEAD) |  |  |  |  |
| ELECTRICAL                        | BC HYDRO | 75mm DB2          | UNDERGROUND                       |  |  |  |  |
| COMMUNICATION                     | TELUS    | 50mm DB2          | UNDERGROUND                       |  |  |  |  |
| COMMUNICATION                     | SHAW     | 50mm DB2          | UNDERGROUND                       |  |  |  |  |
| GAS                               | FORTISBC | 42 PROP/P.E.      | UNDERGROUND                       |  |  |  |  |