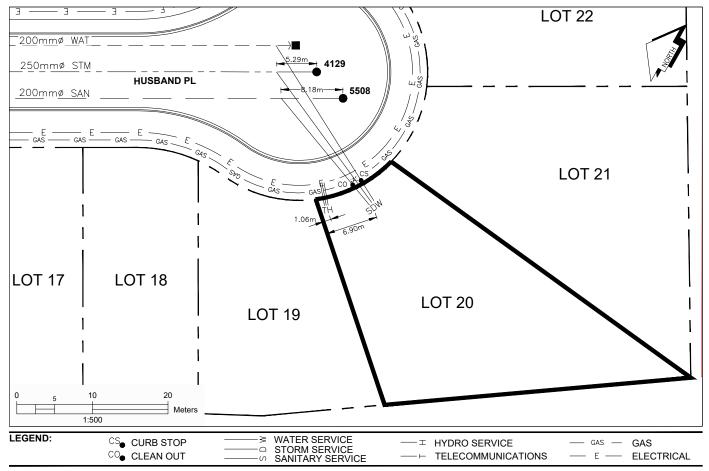

## City of Prince George HISTORY SHEET

| PID:   | 031-276-890 |
|--------|-------------|
| SD/MU: | SD100485    |
| WO:    |             |

-----

CIVIC ADDRESS: 7565 HUSBAND PL LEGAL DESCRIPTION: LOT 20 DISTRICT LOT 2014 PLAN EPP96993

| SERVICE<br>TYPE | DIAMETER<br>(mm) | MATERIAL | INVERT ELEV<br>AT MAIN (m) | INVERT ELEV<br>AT PROPERTY<br>LINE (m) | INVERT ELEV<br>AT SERVICE<br>END (m) | COVER AT<br>PROPERTY<br>LINE (m) | DISTANCE INTO<br>PROPERTY (m) | INSTALLATION<br>DATE |
|-----------------|------------------|----------|----------------------------|----------------------------------------|--------------------------------------|----------------------------------|-------------------------------|----------------------|
| SANITARY        | 100              | PVC      | 579.88                     | 580.52                                 | 580.76                               | 2.71                             | 3.00                          | SEPT 2017            |
| WATER           | 19               | COPPER   | 579.31                     | 580.71                                 | 580.75                               | 2.52                             | 3.00                          | SEPT 2017            |
| STORM           | 100              | PVC      | 579.71                     | 580.69                                 | 580.76                               | 2.54                             | 3.00                          | SEPT 2017            |

| ELECTRICAL / COMMUNICATIONS / GAS |          |                   |                                   |  |  |  |  |
|-----------------------------------|----------|-------------------|-----------------------------------|--|--|--|--|
| ТҮРЕ                              | PROVIDER | SIZE AND MATERIAL | LOCATION ( UNDERGROUND/ OVERHEAD) |  |  |  |  |
| ELECTRICAL                        | BC HYDRO | 75mm DB2          | UNDERGROUND                       |  |  |  |  |
| COMMUNICATION                     | TELUS    | 50mm DB2          | UNDERGROUND                       |  |  |  |  |
| COMMUNICATION                     | SHAW     | 50mm DB2          | UNDERGROUND                       |  |  |  |  |
| GAS                               | FORTISBC | 42 PROP/P.E.      | UNDERGROUND                       |  |  |  |  |