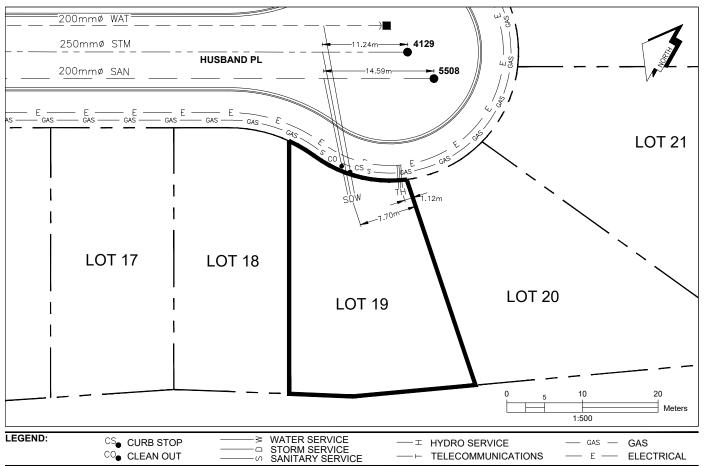

## City of Prince George HISTORY SHEET

| PID:   | 031-276-881 |
|--------|-------------|
| SD/MU: | SD100485    |
| WO:    |             |

CIVIC ADDRESS: 7553 HUSBAND PL

LEGAL DESCRIPTION: LOT 19 DISTRICT LOT 2014 PLAN EPP96993

CO. CLEAN OUT

| SERVICE<br>TYPE | DIAMETER<br>(mm) | MATERIAL | INVERT ELEV<br>AT MAIN (m) | INVERT ELEV<br>AT PROPERTY<br>LINE (m) | INVERT ELEV<br>AT SERVICE<br>END (m) | COVER AT<br>PROPERTY<br>LINE (m) | DISTANCE INTO<br>PROPERTY (m) | INSTALLATION DATE |
|-----------------|------------------|----------|----------------------------|----------------------------------------|--------------------------------------|----------------------------------|-------------------------------|-------------------|
| SANITARY        | 100              | PVC      | 579.68                     | 580.32                                 | 580.43                               | 2.60                             | 3.00                          | SEPT 2017         |
| WATER           | 19               | COPPER   | 579.59                     | 580.34                                 | 580.45                               | 2.58                             | 3.00                          | SEPT 2017         |
| STORM           | 100              | PVC      | 579.59                     | 580.34                                 | 580.45                               | 2.58                             | 3.00                          | SEPT 2017         |

| ELECTRICAL / COMMUNICATIONS / GAS |          |                   |                                   |  |  |  |  |
|-----------------------------------|----------|-------------------|-----------------------------------|--|--|--|--|
| TYPE                              | PROVIDER | SIZE AND MATERIAL | LOCATION ( UNDERGROUND/ OVERHEAD) |  |  |  |  |
| ELECTRICAL                        | BC HYDRO | 75mm DB2          | UNDERGROUND                       |  |  |  |  |
| COMMUNICATION                     | TELUS    | 50mm DB2          | UNDERGROUND                       |  |  |  |  |
| COMMUNICATION                     | SHAW     | 50mm DB2          | UNDERGROUND                       |  |  |  |  |
| GAS                               | FORTISBC | 42 PROP/P.E.      | UNDERGROUND                       |  |  |  |  |

| INFORMATION SHEETS: L&M ENGINEERING LIMITED PROJECT NUMBER 1140-15 | SURVEY DATE: | SEPT 2017 |
|--------------------------------------------------------------------|--------------|-----------|
| INSTALLED BY: FORTWOOD HOMES LTD.                                  |              |           |
| COMMENTS:                                                          |              |           |
|                                                                    |              |           |