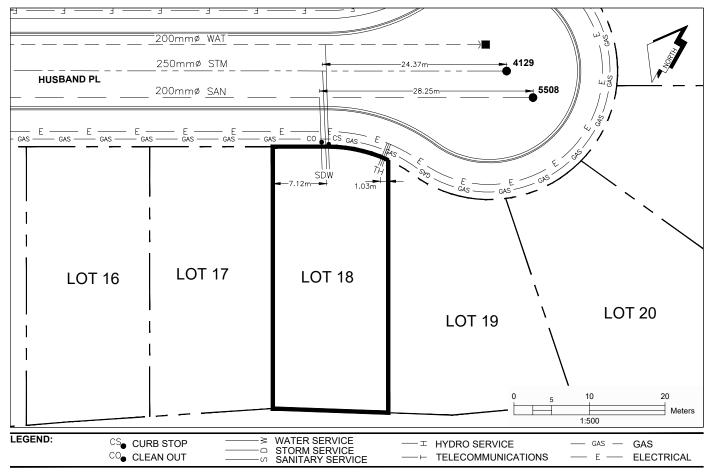

## CIVIC ADDRESS: 7545 HUSBAND PL LEGAL DESCRIPTION: LOT 18 DISTRICT LOT 2014 PLAN EPP96993

| SERVICE<br>TYPE | DIAMETER<br>(mm) | MATERIAL | INVERT ELEV<br>AT MAIN (m) | INVERT ELEV<br>AT PROPERTY<br>LINE (m) | INVERT ELEV<br>AT SERVICE<br>END (m) | COVER AT<br>PROPERTY<br>LINE (m) | DISTANCE INTO<br>PROPERTY (m) | INSTALLATION<br>DATE |
|-----------------|------------------|----------|----------------------------|----------------------------------------|--------------------------------------|----------------------------------|-------------------------------|----------------------|
| SANITARY        | 100              | PVC      | 579.61                     | 579.79                                 | 579.84                               | 2.54                             | 3.00                          | SEPT 2017            |
| WATER           | 19               | COPPER   | 579.03                     | 579.84                                 | 579.89                               | 2.49                             | 3.00                          | SEPT 2017            |
| STORM           | 100              | PVC      | 579.18                     | 579.83                                 | 579.86                               | 2.50                             | 3.00                          | SEPT 2017            |

| ELECTRICAL / COMMUNICATIONS / GAS |          |                   |                                   |  |  |  |  |
|-----------------------------------|----------|-------------------|-----------------------------------|--|--|--|--|
| ТҮРЕ                              | PROVIDER | SIZE AND MATERIAL | LOCATION ( UNDERGROUND/ OVERHEAD) |  |  |  |  |
| ELECTRICAL                        | BC HYDRO | 75mm DB2          | UNDERGROUND                       |  |  |  |  |
| COMMUNICATION                     | TELUS    | 50mm DB2          | UNDERGROUND                       |  |  |  |  |
| COMMUNICATION                     | SHAW     | 50mm DB2          | UNDERGROUND                       |  |  |  |  |
| GAS                               | FORTISBC | 42 PROP/P.E.      | UNDERGROUND                       |  |  |  |  |