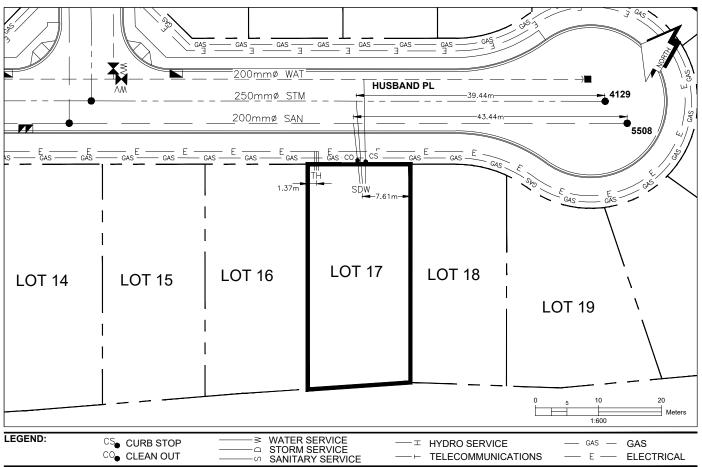

## City of Prince George HISTORY SHEET

| PID:   | 031-276-865 |
|--------|-------------|
| SD/MU: | SD100485    |
| WO:    |             |

CIVIC ADDRESS: 7531 HUSBAND PL

LEGAL DESCRIPTION: LOT 17 DISTRICT LOT 2014 PLAN EPP96993

CO CLEAN OUT

| SERVICE<br>TYPE | DIAMETER<br>(mm) | MATERIAL | INVERT ELEV<br>AT MAIN (m) | INVERT ELEV<br>AT PROPERTY<br>LINE (m) | INVERT ELEV<br>AT SERVICE<br>END (m) | COVER AT<br>PROPERTY<br>LINE (m) | DISTANCE INTO<br>PROPERTY (m) | INSTALLATION DATE |
|-----------------|------------------|----------|----------------------------|----------------------------------------|--------------------------------------|----------------------------------|-------------------------------|-------------------|
| SANITARY        | 100              | PVC      | 579.42                     | 579.40                                 | 579.63                               | 2.55                             | 3.00                          | SEPT 2017         |
| WATER           | 19               | COPPER   | 578.80                     | 579.44                                 | 579.51                               | 2.51                             | 3.00                          | SEPT 2017         |
| STORM           | 100              | PVC      | 578.88                     | 579.48                                 | 579.61                               | 2.47                             | 3.00                          | SEPT 2017         |

| ELECTRICAL / COMMUNICATIONS / GAS |          |                   |                                   |  |  |  |  |
|-----------------------------------|----------|-------------------|-----------------------------------|--|--|--|--|
| TYPE                              | PROVIDER | SIZE AND MATERIAL | LOCATION ( UNDERGROUND/ OVERHEAD) |  |  |  |  |
| ELECTRICAL                        | BC HYDRO | 75mm DB2          | UNDERGROUND                       |  |  |  |  |
| COMMUNICATION                     | TELUS    | 50mm DB2          | UNDERGROUND                       |  |  |  |  |
| COMMUNICATION                     | SHAW     | 50mm DB2          | UNDERGROUND                       |  |  |  |  |
| GAS                               | FORTISBC | 42 PROP/P.E.      | UNDERGROUND                       |  |  |  |  |

| INFORMATION SHEETS: L&M ENGINEERING LIMITED PROJECT NUMBER 1140-15 | SURVEY DATE: | SEPT 2017 |
|--------------------------------------------------------------------|--------------|-----------|
| INSTALLED BY: FORTWOOD HOMES LTD.                                  |              |           |
| COMMENTS:                                                          |              |           |
|                                                                    |              |           |