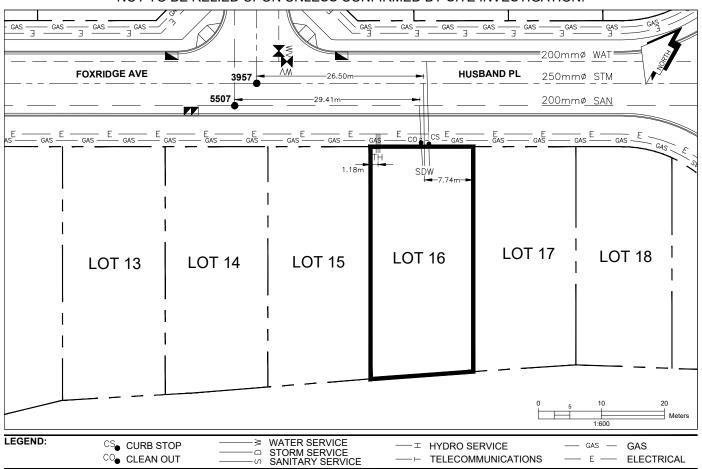

## City of Prince George HISTORY SHEET

| PID:   | 031-276-857 |
|--------|-------------|
| SD/MU: | SD100485    |
| WO:    |             |

CIVIC ADDRESS: 7517 HUSBAND PL

LEGAL DESCRIPTION: LOT 16 DISTRICT LOT 2014 PLAN EPP96993

CO. CLEAN OUT

| SERVICE<br>TYPE | DIAMETER<br>(mm) | MATERIAL | INVERT ELEV<br>AT MAIN (m) | INVERT ELEV<br>AT PROPERTY<br>LINE (m) | INVERT ELEV<br>AT SERVICE<br>END (m) | COVER AT<br>PROPERTY<br>LINE (m) | DISTANCE INTO<br>PROPERTY (m) | INSTALLATION DATE |
|-----------------|------------------|----------|----------------------------|----------------------------------------|--------------------------------------|----------------------------------|-------------------------------|-------------------|
| SANITARY        | 100              | PVC      | 579.22                     | 579.38                                 | 579.52                               | 2.29                             | 3.00                          | SEPT 2019         |
| WATER           | 19               | COPPER   | 578.50                     | 579.09                                 | 579.31                               | 2.36                             | 3.00                          | SEPT 2019         |
| STORM           | 100              | PVC      | 578.61                     | 579.39                                 | 579.53                               | 2.28                             | 3.00                          | SEPT 2019         |

| ELECTRICAL / COMMUNICATIONS / GAS |          |                   |                                   |  |  |  |
|-----------------------------------|----------|-------------------|-----------------------------------|--|--|--|
| TYPE                              | PROVIDER | SIZE AND MATERIAL | LOCATION ( UNDERGROUND/ OVERHEAD) |  |  |  |
| ELECTRICAL                        | BC HYDRO | 75mm DB2          | UNDERGROUND                       |  |  |  |
| COMMUNICATION                     | TELUS    | 50mm DB2          | UNDERGROUND                       |  |  |  |
| COMMUNICATION                     | SHAW     | 50mm DB2          | UNDERGROUND                       |  |  |  |
| GAS                               | FORTISBC | 42 PROP/P.E.      | UNDERGROUND                       |  |  |  |

INFORMATION SHEETS: L&M ENGINEERING LIMITED PROJECT NUMBER 1140-15 SURVEY DATE: **SEPT 2019** INSTALLED BY: FORTWOOD HOMES LTD. COMMENTS: