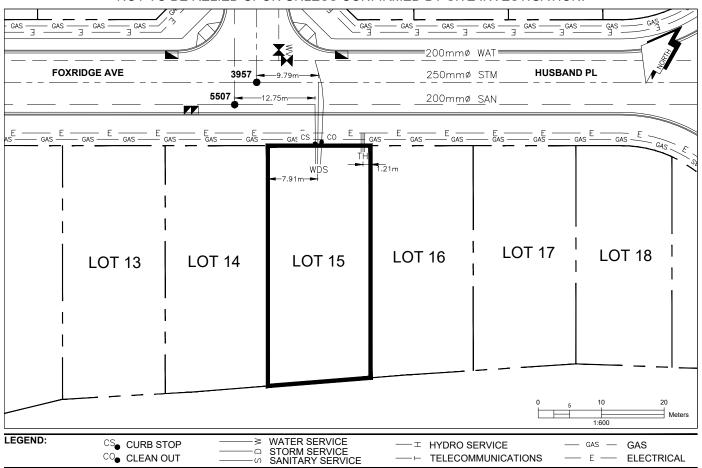

## City of Prince George HISTORY SHEET

| PID:   | 031-276-849 |
|--------|-------------|
| SD/MU: | SD100485    |
| WO:    |             |

CIVIC ADDRESS: 7505 HUSBAND PL

LEGAL DESCRIPTION: LOT 15 DISTRICT LOT 2014 PLAN EPP96993

CO. CLEAN OUT

| SERVICE<br>TYPE | DIAMETER<br>(mm) | MATERIAL | INVERT ELEV<br>AT MAIN (m) | INVERT ELEV<br>AT PROPERTY<br>LINE (m) | INVERT ELEV<br>AT SERVICE<br>END (m) | COVER AT<br>PROPERTY<br>LINE (m) | DISTANCE INTO<br>PROPERTY (m) | INSTALLATION<br>DATE |
|-----------------|------------------|----------|----------------------------|----------------------------------------|--------------------------------------|----------------------------------|-------------------------------|----------------------|
| SANITARY        | 100              | PVC      | 578.94                     | 579.16                                 | 579.18                               | 2.35                             | 3.00                          | SEPT 2017            |
| WATER           | 19               | COPPER   | 578.29                     | 579.10                                 | 579.20                               | 2.41                             | 3.00                          | SEPT 2017            |
| STORM           | 100              | PVC      | 578.22                     | 579.14                                 | 579.22                               | 2.37                             | 3.00                          | SEPT 2017            |

| ELECTRICAL / COMMUNICATIONS / GAS |          |                   |                                   |  |  |  |  |
|-----------------------------------|----------|-------------------|-----------------------------------|--|--|--|--|
| TYPE                              | PROVIDER | SIZE AND MATERIAL | LOCATION ( UNDERGROUND/ OVERHEAD) |  |  |  |  |
| ELECTRICAL                        | BC HYDRO | 75mm DB2          | UNDERGROUND                       |  |  |  |  |
| COMMUNICATION                     | TELUS    | 50mm DB2          | UNDERGROUND                       |  |  |  |  |
| COMMUNICATION                     | SHAW     | 50mm DB2          | UNDERGROUND                       |  |  |  |  |
| GAS                               | FORTISBC | 42 PROP/P.E.      | UNDERGROUND                       |  |  |  |  |