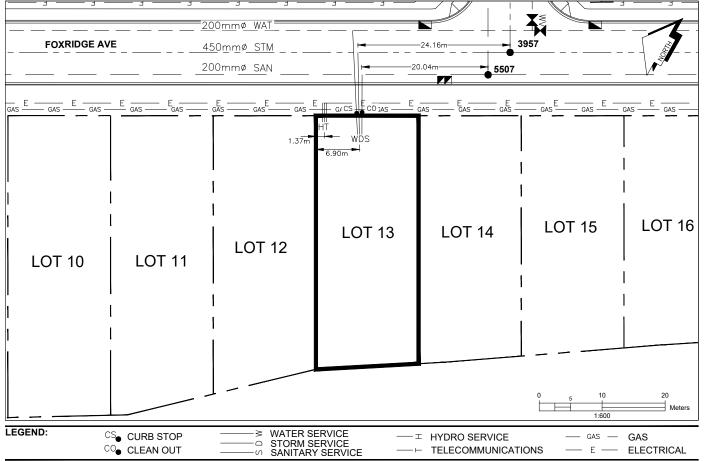

## City of Prince George HISTORY SHEET

| PID:   | 031-276-822 |
|--------|-------------|
| SD/MU: | SD100485    |
| WO:    |             |

SEPT 2017

CIVIC ADDRESS:7429 FOXRIDGE AVELEGAL DESCRIPTION:LOT 13DISTRICT LOT 2014PLAN EPP96993

| SERVICE<br>TYPE | DIAMETER<br>(mm) | MATERIAL | INVERT ELEV<br>AT MAIN (m) | INVERT ELEV<br>AT PROPERTY<br>LINE (m) | INVERT ELEV<br>AT SERVICE<br>END (m) | COVER AT<br>PROPERTY<br>LINE (m) | DISTANCE INTO<br>PROPERTY (m) | INSTALLATION<br>DATE |
|-----------------|------------------|----------|----------------------------|----------------------------------------|--------------------------------------|----------------------------------|-------------------------------|----------------------|
| SANITARY        | 100              | PVC      | 578.92                     | 579.23                                 | 579.37                               | 2.40                             | 3.00                          | SEPT 2017            |
| WATER           | 19               | COPPER   | 578.03                     | 579.00                                 | 579.14                               | 2.63                             | 3.00                          | SEPT 2017            |
| STORM           | 100              | PVC      | 578.08                     | 579.23                                 | 579.36                               | 2.40                             | 3.00                          | SEPT 2017            |

| ELECTRICAL / COMMUNICATIONS / GAS |          |                   |                                   |  |  |  |  |
|-----------------------------------|----------|-------------------|-----------------------------------|--|--|--|--|
| ТҮРЕ                              | PROVIDER | SIZE AND MATERIAL | LOCATION ( UNDERGROUND/ OVERHEAD) |  |  |  |  |
| ELECTRICAL                        | BC HYDRO | 75mm DB2          | UNDERGROUND                       |  |  |  |  |
| COMMUNICATION                     | TELUS    | 50mm DB2          | UNDERGROUND                       |  |  |  |  |
| COMMUNICATION                     | SHAW     | 50mm DB2          | UNDERGROUND                       |  |  |  |  |
| GAS                               | FORTISBC | 42 PROP/P.E.      | UNDERGROUND                       |  |  |  |  |