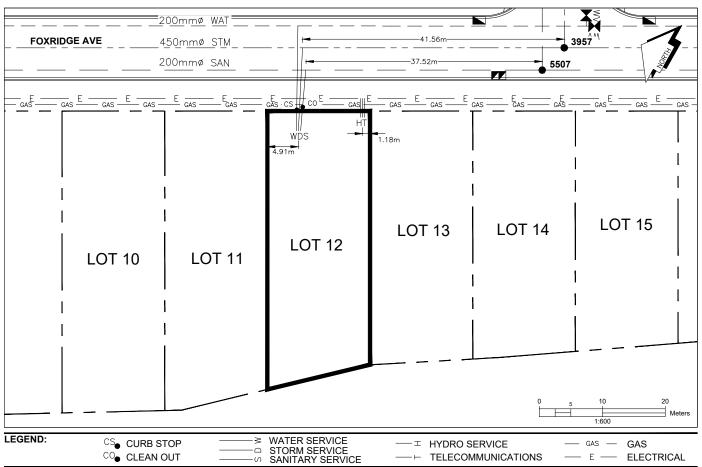

## City of Prince George HISTORY SHEET

| PID:   | 031-276-814 |
|--------|-------------|
| SD/MU: | SD100485    |
| WO:    |             |

7411 FOXRIDGE AVE CIVIC ADDRESS:

LEGAL DESCRIPTION: LOT 12 DISTRICT LOT 2014 PLAN EPP96993

CO. CLEAN OUT

| SERVICE<br>TYPE | DIAMETER<br>(mm) | MATERIAL | INVERT ELEV<br>AT MAIN (m) | INVERT ELEV<br>AT PROPERTY<br>LINE (m) | INVERT ELEV<br>AT SERVICE<br>END (m) | COVER AT<br>PROPERTY<br>LINE (m) | DISTANCE INTO<br>PROPERTY (m) | INSTALLATION DATE |
|-----------------|------------------|----------|----------------------------|----------------------------------------|--------------------------------------|----------------------------------|-------------------------------|-------------------|
| SANITARY        | 100              | PVC      | 579.06                     | 579.33                                 | 579.40                               | 2.49                             | 3.00                          | SEPT 2017         |
| WATER           | 19               | COPPER   | 578.56                     | 579.25                                 | 579.39                               | 2.57                             | 3.00                          | SEPT 2017         |
| STORM           | 100              | PVC      | 578.30                     | 579.20                                 | 579.40                               | 2.62                             | 3.00                          | SEPT 2017         |

| ELECTRICAL / COMMUNICATIONS / GAS |          |                   |                                   |  |  |  |  |
|-----------------------------------|----------|-------------------|-----------------------------------|--|--|--|--|
| TYPE                              | PROVIDER | SIZE AND MATERIAL | LOCATION ( UNDERGROUND/ OVERHEAD) |  |  |  |  |
| ELECTRICAL                        | BC HYDRO | 75mm DB2          | UNDERGROUND                       |  |  |  |  |
| COMMUNICATION                     | TELUS    | 50mm DB2          | UNDERGROUND                       |  |  |  |  |
| COMMUNICATION                     | SHAW     | 50mm DB2          | UNDERGROUND                       |  |  |  |  |
| GAS                               | FORTISBC | 42 PROP/P.E.      | UNDERGROUND                       |  |  |  |  |