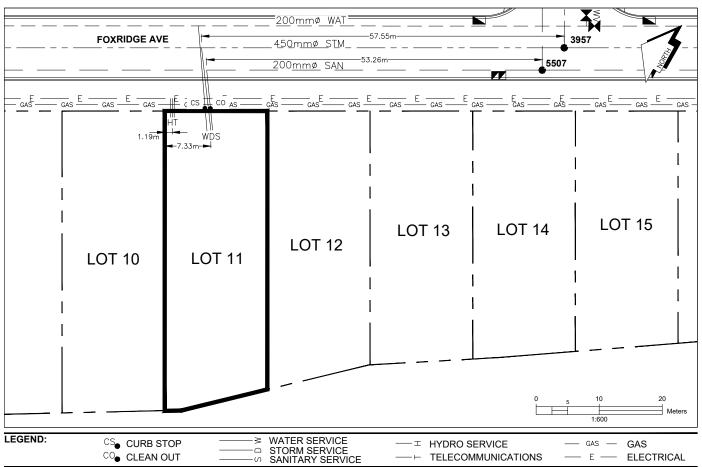

## City of Prince George HISTORY SHEET

| PID:   | 031-276-806 |
|--------|-------------|
| SD/MU: | SD100485    |
| WO:    |             |

7399 FOXRIDGE AVE CIVIC ADDRESS:

LEGAL DESCRIPTION: LOT 11 DISTRICT LOT 2014 PLAN EPP96993

CO. CLEAN OUT

| SERVICE<br>TYPE | DIAMETER<br>(mm) | MATERIAL | INVERT ELEV<br>AT MAIN (m) | INVERT ELEV<br>AT PROPERTY<br>LINE (m) | INVERT ELEV<br>AT SERVICE<br>END (m) | COVER AT<br>PROPERTY<br>LINE (m) | DISTANCE INTO<br>PROPERTY (m) | INSTALLATION DATE |
|-----------------|------------------|----------|----------------------------|----------------------------------------|--------------------------------------|----------------------------------|-------------------------------|-------------------|
| SANITARY        | 100              | PVC      | 579.20                     | 579.55                                 | 579.65                               | 2.42                             | 3.00                          | SEPT 2017         |
| WATER           | 19               | COPPER   | 579.40                     | 579.47                                 | 579.52                               | 2.45                             | 3.00                          | SEPT 2017         |
| STORM           | 100              | PVC      | 578.52                     | 579.49                                 | 579.67                               | 2.48                             | 3.00                          | SEPT 2017         |

| ELECTRICAL / COMMUNICATIONS / GAS |          |                   |                                   |  |  |  |  |
|-----------------------------------|----------|-------------------|-----------------------------------|--|--|--|--|
| TYPE                              | PROVIDER | SIZE AND MATERIAL | LOCATION ( UNDERGROUND/ OVERHEAD) |  |  |  |  |
| ELECTRICAL                        | BC HYDRO | 75mm DB2          | UNDERGROUND                       |  |  |  |  |
| COMMUNICATION                     | TELUS    | 50mm DB2          | UNDERGROUND                       |  |  |  |  |
| COMMUNICATION                     | SHAW     | 50mm DB2          | UNDERGROUND                       |  |  |  |  |
| GAS                               | FORTISBC | 42 PROP/P.E.      | UNDERGROUND                       |  |  |  |  |

| INFORMATION SHEETS: L&M ENGINEERING LIMITED PROJECT NUMBER 1140-15 | SURVEY DATE: | SEPT 2017 |
|--------------------------------------------------------------------|--------------|-----------|
| INSTALLED BY: FORTWOOD HOMES LTD.                                  |              |           |
| COMMENTS:                                                          |              |           |
|                                                                    |              |           |