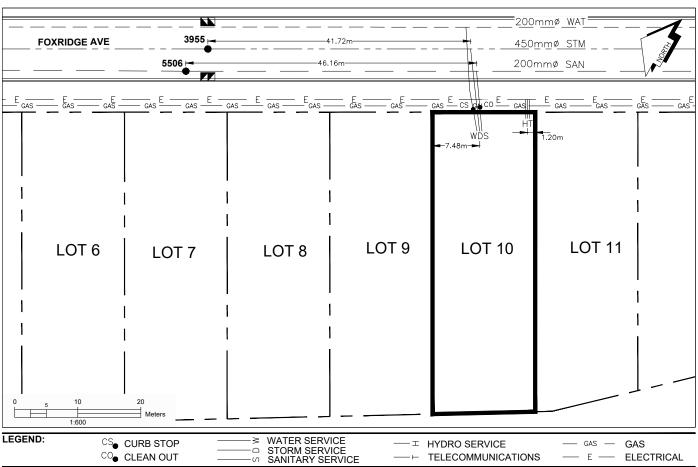

## City of Prince George HISTORY SHEET

| PID:   | 031-276-792 |
|--------|-------------|
| SD/MU: | SD100485    |
| WO:    |             |

7375 FOXRIDGE AVE CIVIC ADDRESS:

LEGAL DESCRIPTION: LOT 10 DISTRICT LOT 2014 PLAN EPP96993

CO. CLEAN OUT

| SERVICE<br>TYPE | DIAMETER<br>(mm) | MATERIAL | INVERT ELEV<br>AT MAIN (m) | INVERT ELEV<br>AT PROPERTY<br>LINE (m) | INVERT ELEV<br>AT SERVICE<br>END (m) | COVER AT<br>PROPERTY<br>LINE (m) | DISTANCE INTO<br>PROPERTY (m) | INSTALLATION DATE |
|-----------------|------------------|----------|----------------------------|----------------------------------------|--------------------------------------|----------------------------------|-------------------------------|-------------------|
| SANITARY        | 100              | PVC      | 579.33                     | 579.74                                 | 579.83                               | 2.40                             | 3.00                          | SEPT 2017         |
| WATER           | 19               | COPPER   | 578.63                     | 579.74                                 | 579.62                               | 2.40                             | 3.00                          | SEPT 2017         |
| STORM           | 100              | PVC      | 578.73                     | 579.77                                 | 579.88                               | 2.37                             | 3.00                          | SEPT 2017         |

| ELECTRICAL / COMMUNICATIONS / GAS |          |                   |                                   |  |  |  |  |
|-----------------------------------|----------|-------------------|-----------------------------------|--|--|--|--|
| TYPE                              | PROVIDER | SIZE AND MATERIAL | LOCATION ( UNDERGROUND/ OVERHEAD) |  |  |  |  |
| ELECTRICAL                        | BC HYDRO | 75mm DB2          | UNDERGROUND                       |  |  |  |  |
| COMMUNICATION                     | TELUS    | 50mm DB2          | UNDERGROUND                       |  |  |  |  |
| COMMUNICATION                     | SHAW     | 50mm DB2          | UNDERGROUND                       |  |  |  |  |
| GAS                               | FORTISBC | 42 PROP/P.E.      | UNDERGROUND                       |  |  |  |  |