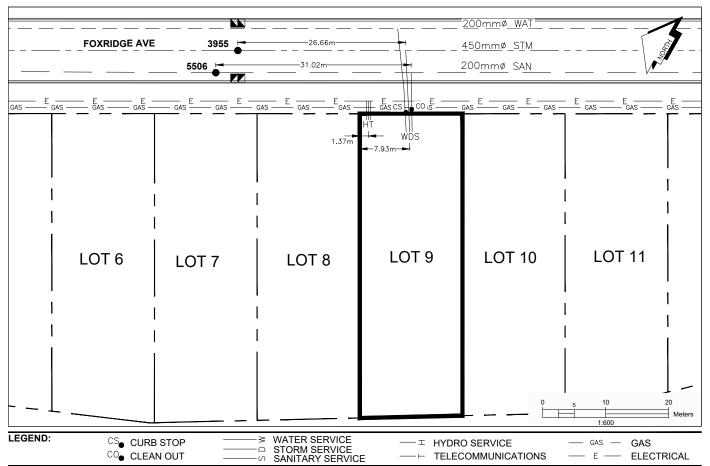

## City of Prince George HISTORY SHEET

| PID:   | 031-276-784 |
|--------|-------------|
| SD/MU: | SD100485    |
| WO:    |             |

CIVIC ADDRESS: 7351 FOXRIDGE AVE

LEGAL DESCRIPTION: LOT 9 DISTRICT LOT 2014 PLAN EPP96993

| SERVICE<br>TYPE | DIAMETER<br>(mm) | MATERIAL | INVERT ELEV<br>AT MAIN (m) | INVERT ELEV<br>AT PROPERTY<br>LINE (m) | INVERT ELEV<br>AT SERVICE<br>END (m) | COVER AT<br>PROPERTY<br>LINE (m) | DISTANCE INTO<br>PROPERTY (m) | INSTALLATION DATE |
|-----------------|------------------|----------|----------------------------|----------------------------------------|--------------------------------------|----------------------------------|-------------------------------|-------------------|
| SANITARY        | 100              | PVC      | 579.44                     | 579.76                                 | 579.82                               | 2.54                             | 3.00                          | SEPT 2017         |
| WATER           | 19               | COPPER   | 578.77                     | 579.64                                 | 579.65                               | 2.66                             | 3.00                          | SEPT 2017         |
| STORM           | 100              | PVC      | 579.77                     | 579.63                                 | 579.65                               | 2.66                             | 3.00                          | SEPT 2017         |

| ELECTRICAL / COMMUNICATIONS / GAS |          |                   |                                   |  |  |  |  |
|-----------------------------------|----------|-------------------|-----------------------------------|--|--|--|--|
| TYPE                              | PROVIDER | SIZE AND MATERIAL | LOCATION ( UNDERGROUND/ OVERHEAD) |  |  |  |  |
| ELECTRICAL                        | BC HYDRO | 75mm DB2          | UNDERGROUND                       |  |  |  |  |
| COMMUNICATION                     | TELUS    | 50mm DB2          | UNDERGROUND                       |  |  |  |  |
| COMMUNICATION                     | SHAW     | 50mm DB2          | UNDERGROUND                       |  |  |  |  |
| GAS                               | FORTISBC | 42 PROP/P.E.      | UNDERGROUND                       |  |  |  |  |