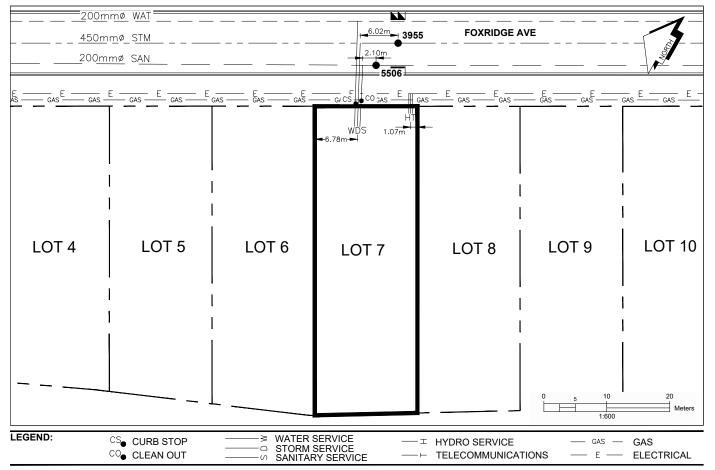

## City of Prince George HISTORY SHEET

| PID:   | 031-276-768 |
|--------|-------------|
| SD/MU: | SD100485    |
| WO:    |             |

PRINCE GEORGE

| CIVIC ADDRESS:     | 7303 FOXRIDGE AVE |                   |               |  |
|--------------------|-------------------|-------------------|---------------|--|
| LEGAL DESCRIPTION: | LOT 7             | DISTRICT LOT 2014 | PLAN EPP96993 |  |

| SERVICE<br>TYPE | DIAMETER<br>(mm) | MATERIAL | INVERT ELEV<br>AT MAIN (m) | INVERT ELEV<br>AT PROPERTY<br>LINE (m) | INVERT ELEV<br>AT SERVICE<br>END (m) | COVER AT<br>PROPERTY<br>LINE (m) | DISTANCE INTO<br>PROPERTY (m) | INSTALLATION<br>DATE |
|-----------------|------------------|----------|----------------------------|----------------------------------------|--------------------------------------|----------------------------------|-------------------------------|----------------------|
| SANITARY        | 100              | PVC      | 579.89                     | 580.11                                 | 580.16                               | 2.49                             | 3.00                          | SEPT 2017            |
| WATER           | 19               | COPPER   | 579.10                     | 579.97                                 | 580.23                               | 2.68                             | 3.00                          | SEPT 2017            |
| STORM           | 100              | PVC      | 579.32                     | 580.08                                 | 580.20                               | 2.57                             | 3.00                          | SEPT 2017            |

| ELECTRICAL / COMMUNICATIONS / GAS |          |                   |                                   |  |  |
|-----------------------------------|----------|-------------------|-----------------------------------|--|--|
| ТҮРЕ                              | PROVIDER | SIZE AND MATERIAL | LOCATION ( UNDERGROUND/ OVERHEAD) |  |  |
| ELECTRICAL                        | BC HYDRO | 75mm DB2          | UNDERGROUND                       |  |  |
| COMMUNICATION                     | TELUS    | 50mm DB2          | UNDERGROUND                       |  |  |
| COMMUNICATION                     | SHAW     | 50mm DB2          | UNDERGROUND                       |  |  |
| GAS                               | FORTISBC | 42 PROP/P.E.      | UNDERGROUND                       |  |  |