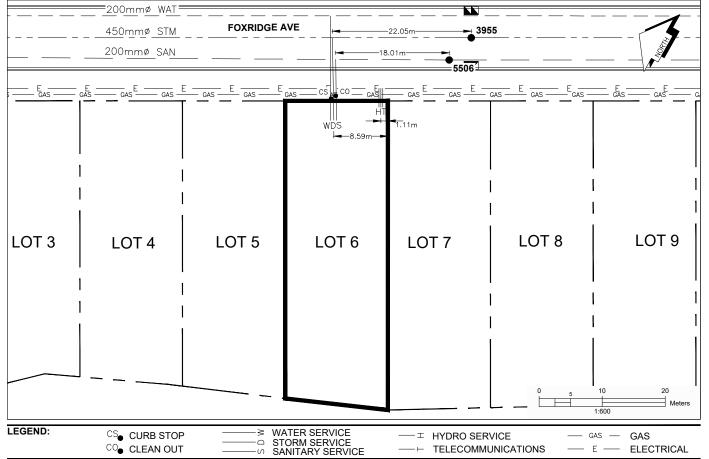

## CIVIC ADDRESS:7279 FOXRIDGE AVELEGAL DESCRIPTION:LOT 6DISTRICT LOT 2014PLAN EPP96993

| SERVICE<br>TYPE | DIAMETER<br>(mm) | MATERIAL | INVERT ELEV<br>AT MAIN (m) | INVERT ELEV<br>AT PROPERTY<br>LINE (m) | INVERT ELEV<br>AT SERVICE<br>END (m) | COVER AT<br>PROPERTY<br>LINE (m) | DISTANCE INTO<br>PROPERTY (m) | INSTALLATION<br>DATE |
|-----------------|------------------|----------|----------------------------|----------------------------------------|--------------------------------------|----------------------------------|-------------------------------|----------------------|
| SANITARY        | 100              | PVC      | 580.03                     | 580.33                                 | 580.37                               | 2.49                             | 3.00                          | SEPT 2017            |
| WATER           | 19               | COPPER   | 579.25                     | 580.22                                 | 580.24                               | 2.60                             | 3.00                          | SEPT 2017            |
| STORM           | 100              | PVC      | 579.55                     | 580.32                                 | 580.37                               | 2.50                             | 3.00                          | SEPT 2017            |

| ELECTRICAL / COMMUNICATIONS / GAS |          |                   |                                   |  |  |  |  |
|-----------------------------------|----------|-------------------|-----------------------------------|--|--|--|--|
| ТҮРЕ                              | PROVIDER | SIZE AND MATERIAL | LOCATION ( UNDERGROUND/ OVERHEAD) |  |  |  |  |
| ELECTRICAL                        | BC HYDRO | 75mm DB2          | UNDERGROUND                       |  |  |  |  |
| COMMUNICATION                     | TELUS    | 50mm DB2          | UNDERGROUND                       |  |  |  |  |
| COMMUNICATION                     | SHAW     | 50mm DB2          | UNDERGROUND                       |  |  |  |  |
| GAS                               | FORTISBC | 42 PROP/P.E.      | UNDERGROUND                       |  |  |  |  |