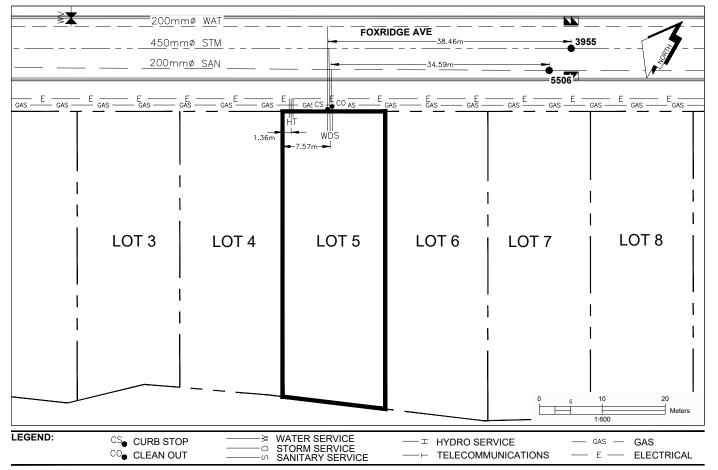

## City of Prince George HISTORY SHEET

| PID:   | 031-276-741 |
|--------|-------------|
| SD/MU: | SD100485    |
| WO:    |             |

CIVIC ADDRESS: 7261 FOXRIDGE AVE

LEGAL DESCRIPTION: LOT 5 DISTRICT LOT 2014 PLAN EPP96993

| SERVICE<br>TYPE | DIAMETER<br>(mm) | MATERIAL | INVERT ELEV<br>AT MAIN (m) | INVERT ELEV<br>AT PROPERTY<br>LINE (m) | INVERT ELEV<br>AT SERVICE<br>END (m) | COVER AT<br>PROPERTY<br>LINE (m) | DISTANCE INTO<br>PROPERTY (m) | INSTALLATION<br>DATE |
|-----------------|------------------|----------|----------------------------|----------------------------------------|--------------------------------------|----------------------------------|-------------------------------|----------------------|
| SANITARY        | 100              | PVC      | 580.34                     | 580.50                                 | 580.61                               | 2.49                             | 3.00                          | SEPT 2017            |
| WATER           | 19               | COPPER   | 579.37                     | 580.49                                 | 580.59                               | 2.50                             | 3.00                          | SEPT 2017            |
| STORM           | 100              | PVC      | 579.74                     | 580.45                                 | 580.61                               | 2.54                             | 3.00                          | SEPT 2017            |

| ELECTRICAL / COMMUNICATIONS / GAS |          |                   |                                   |  |  |  |  |
|-----------------------------------|----------|-------------------|-----------------------------------|--|--|--|--|
| ТҮРЕ                              | PROVIDER | SIZE AND MATERIAL | LOCATION ( UNDERGROUND/ OVERHEAD) |  |  |  |  |
| ELECTRICAL                        | BC HYDRO | 75mm DB2          | UNDERGROUND                       |  |  |  |  |
| COMMUNICATION                     | TELUS    | 50mm DB2          | UNDERGROUND                       |  |  |  |  |
| COMMUNICATION                     | SHAW     | 50mm DB2          | UNDERGROUND                       |  |  |  |  |
| GAS                               | FORTISBC | 42 PROP/P.E.      | UNDERGROUND                       |  |  |  |  |