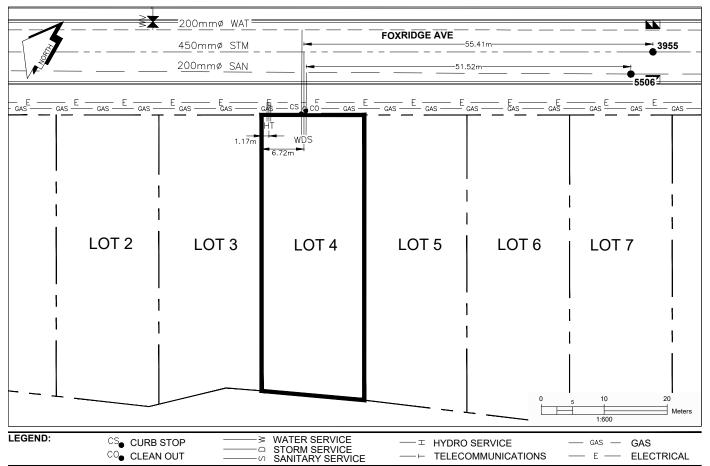

## City of Prince George HISTORY SHEET

| PID:   | 031-276-733 |
|--------|-------------|
| SD/MU: | SD100485    |
| WO:    |             |

CIVIC ADDRESS: 7235 FOXRIDGE AVE

LEGAL DESCRIPTION: LOT 4 DISTRICT LOT 2014 PLAN EPP96993

| SERVICE<br>TYPE | DIAMETER<br>(mm) | MATERIAL | INVERT ELEV<br>AT MAIN (m) | INVERT ELEV<br>AT PROPERTY<br>LINE (m) | INVERT ELEV<br>AT SERVICE<br>END (m) | COVER AT<br>PROPERTY<br>LINE (m) | DISTANCE INTO<br>PROPERTY (m) | INSTALLATION<br>DATE |
|-----------------|------------------|----------|----------------------------|----------------------------------------|--------------------------------------|----------------------------------|-------------------------------|----------------------|
| SANITARY        | 100              | PVC      | 580.58                     | 580.80                                 | 580.93                               | 2.24                             | 3.00                          | SEPT 2017            |
| WATER           | 19               | COPPER   | 579.51                     | 580.74                                 | 580.84                               | 2.46                             | 3.00                          | SEPT 2017            |
| STORM           | 100              | PVC      | 580.12                     | 580.78                                 | 580.90                               | 2.39                             | 3.00                          | SEPT 2017            |

| ELECTRICAL / COMMUNICATIONS / GAS |          |                   |                                   |  |  |  |  |
|-----------------------------------|----------|-------------------|-----------------------------------|--|--|--|--|
| TYPE                              | PROVIDER | SIZE AND MATERIAL | LOCATION ( UNDERGROUND/ OVERHEAD) |  |  |  |  |
| ELECTRICAL                        | BC HYDRO | 75mm DB2          | UNDERGROUND                       |  |  |  |  |
| COMMUNICATION                     | TELUS    | 50mm DB2          | UNDERGROUND                       |  |  |  |  |
| COMMUNICATION                     | SHAW     | 50mm DB2          | UNDERGROUND                       |  |  |  |  |
| GAS                               | FORTISBC | 42 PROP/P.E.      | UNDERGROUND                       |  |  |  |  |