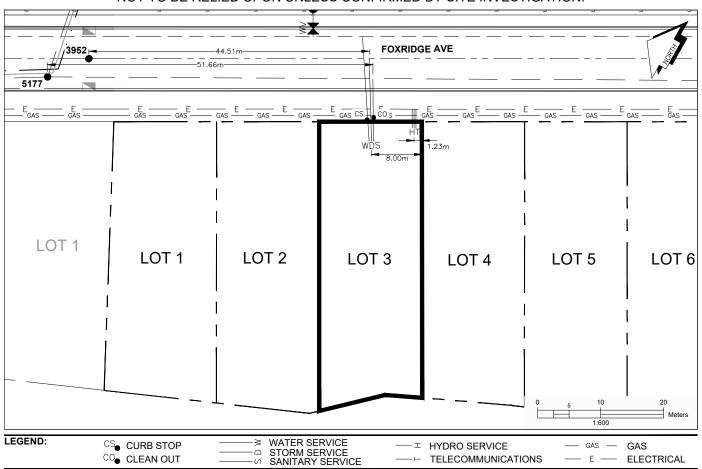

## City of Prince George HISTORY SHEET

| PID:   | 031-276-725 |
|--------|-------------|
| SD/MU: | SD100485    |
| WO:    |             |

7217 FOXRIDGE AVE CIVIC ADDRESS:

LEGAL DESCRIPTION: LOT 3 DISTRICT LOT 2014 PLAN EPP96993

CO. CLEAN OUT

| SERVICE<br>TYPE | DIAMETER<br>(mm) | MATERIAL | INVERT ELEV<br>AT MAIN (m) | INVERT ELEV<br>AT PROPERTY<br>LINE (m) | INVERT ELEV<br>AT SERVICE<br>END (m) | COVER AT<br>PROPERTY<br>LINE (m) | DISTANCE INTO PROPERTY (m) | INSTALLATION DATE |
|-----------------|------------------|----------|----------------------------|----------------------------------------|--------------------------------------|----------------------------------|----------------------------|-------------------|
| SANITARY        | 100              | PVC      | 580.59                     | 580.95                                 | 581.01                               | 2.37                             | 3.00                       | SEPT 2017         |
| WATER           | 19               | COPPER   | 579.61                     | 580.92                                 | 580.99                               | 2.40                             | 3.00                       | SEPT 2017         |
| STORM           | 100              | PVC      | 580.08                     | 580.98                                 | 581.02                               | 2.34                             | 3.00                       | SEPT 2017         |

| ELECTRICAL / COMMUNICATIONS / GAS |          |                   |                                   |  |  |  |  |
|-----------------------------------|----------|-------------------|-----------------------------------|--|--|--|--|
| TYPE                              | PROVIDER | SIZE AND MATERIAL | LOCATION ( UNDERGROUND/ OVERHEAD) |  |  |  |  |
| ELECTRICAL                        | BC HYDRO | 75mm DB2          | UNDERGROUND                       |  |  |  |  |
| COMMUNICATION                     | TELUS    | 50mm DB2          | UNDERGROUND                       |  |  |  |  |
| COMMUNICATION                     | SHAW     | 50mm DB2          | UNDERGROUND                       |  |  |  |  |
| GAS                               | FORTISBC | 42 PROP/P.E.      | UNDERGROUND                       |  |  |  |  |

| INFORMATION SHEETS: L&M ENGINEERING LIMITED PROJECT NUMBER 1140-15 | SURVEY DATE: | SEPT 2017 |
|--------------------------------------------------------------------|--------------|-----------|
| INSTALLED BY: FORTWOOD HOMES LTD.                                  |              |           |
| COMMENTS:                                                          |              |           |
|                                                                    |              |           |

## THE INFORMATION CONTAINED HEREIN IS FOR INTERNAL USE ONLY. NOT TO BE RELIED UPON UNLESS CONFIRMED BY SITE INVESTIGATION.

—⊢ TELECOMMUNICATIONS

**ELECTRICAL** 

- E ---