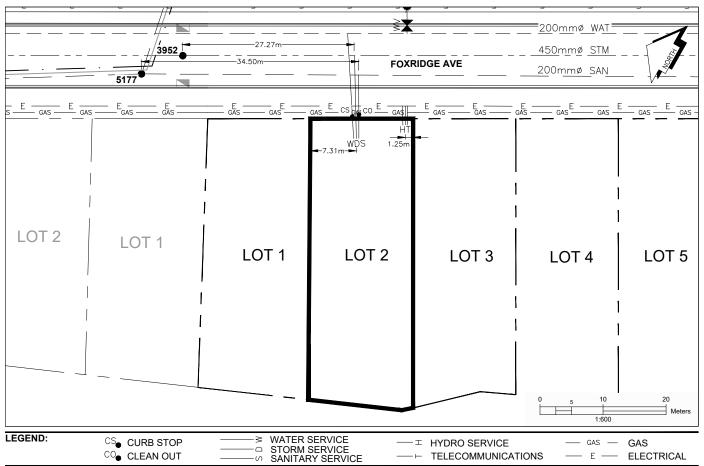

## City of Prince George HISTORY SHEET

| PID:   | 031-276-717 |
|--------|-------------|
| SD/MU: | SD100485    |
| WO:    |             |

CIVIC ADDRESS: 7199 FOXRIDGE AVE

LEGAL DESCRIPTION: LOT 2 DISTRICT LOT 2014 PLAN EPP96993

| SERVICE<br>TYPE | DIAMETER<br>(mm) | MATERIAL | INVERT ELEV<br>AT MAIN (m) | INVERT ELEV<br>AT PROPERTY<br>LINE (m) | INVERT ELEV<br>AT SERVICE<br>END (m) | COVER AT<br>PROPERTY<br>LINE (m) | DISTANCE INTO PROPERTY (m) | INSTALLATION DATE |
|-----------------|------------------|----------|----------------------------|----------------------------------------|--------------------------------------|----------------------------------|----------------------------|-------------------|
| SANITARY        | 100              | PVC      | 580.84                     | 581.12                                 | 581.23                               | 2.39                             | 3.00                       | SEPT 2017         |
| WATER           | 19               | COPPER   | 579.78                     | 580.98                                 | 581.15                               | 2.53                             | 3.00                       | SEPT 2017         |
| STORM           | 100              | PVC      | 580.33                     | 581.14                                 | 581.25                               | 2.37                             | 3.00                       | SEPT 2017         |

| ELECTRICAL / COMMUNICATIONS / GAS |          |                   |                                   |  |  |  |  |
|-----------------------------------|----------|-------------------|-----------------------------------|--|--|--|--|
| TYPE                              | PROVIDER | SIZE AND MATERIAL | LOCATION ( UNDERGROUND/ OVERHEAD) |  |  |  |  |
| ELECTRICAL                        | BC HYDRO | 75mm DB2          | UNDERGROUND                       |  |  |  |  |
| COMMUNICATION                     | TELUS    | 50mm DB2          | UNDERGROUND                       |  |  |  |  |
| COMMUNICATION                     | SHAW     | 50mm DB2          | UNDERGROUND                       |  |  |  |  |
| GAS                               | FORTISBC | 42 PROP/P.E.      | UNDERGROUND                       |  |  |  |  |