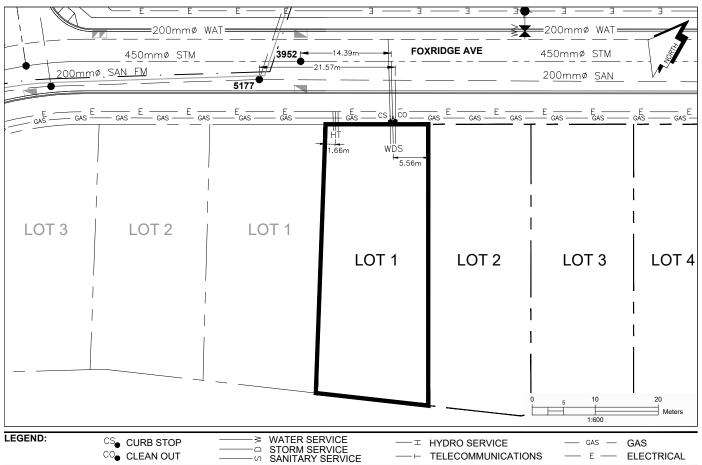

## City of Prince George HISTORY SHEET

| PID:   | 031-276-709 |
|--------|-------------|
| SD/MU: | SD100485    |
| WO:    |             |

CIVIC ADDRESS: 7181 FOXRIDGE AVE

LEGAL DESCRIPTION: LOT 1 DISTRICT LOT 2014 PLAN EPP96993

CO. CLEAN OUT

| SERVICE<br>TYPE | DIAMETER<br>(mm) | MATERIAL | INVERT ELEV<br>AT MAIN (m) | INVERT ELEV<br>AT PROPERTY<br>LINE (m) | INVERT ELEV<br>AT SERVICE<br>END (m) | COVER AT<br>PROPERTY<br>LINE (m) | DISTANCE INTO PROPERTY (m) | INSTALLATION DATE |
|-----------------|------------------|----------|----------------------------|----------------------------------------|--------------------------------------|----------------------------------|----------------------------|-------------------|
| SANITARY        | 100              | PVC      | 580.97                     | 581.28                                 | 581.35                               | 2.36                             | 3.00                       | SEPT 2017         |
| WATER           | 19               | COPPER   | 579.84                     | 581.31                                 | 581.36                               | 2.33                             | 3.00                       | SEPT 2017         |
| STORM           | 100              | PVC      | 580.47                     | 581.28                                 | 581.37                               | 2.37                             | 3.00                       | SEPT 2017         |

| ELECTRICAL / COMMUNICATIONS / GAS |          |                   |                                   |  |  |  |
|-----------------------------------|----------|-------------------|-----------------------------------|--|--|--|
| TYPE                              | PROVIDER | SIZE AND MATERIAL | LOCATION ( UNDERGROUND/ OVERHEAD) |  |  |  |
| ELECTRICAL                        | BC HYDRO | 75mm DB2          | UNDERGROUND                       |  |  |  |
| COMMUNICATION                     | TELUS    | 50mm DB2          | UNDERGROUND                       |  |  |  |
| COMMUNICATION                     | SHAW     | 50mm DB2          | UNDERGROUND                       |  |  |  |
| GAS                               | FORTISBC | 42 PROP/P.E.      | UNDERGROUND                       |  |  |  |

INFORMATION SHEETS: L&M ENGINEERING LIMITED PROJECT NUMBER 1140-15 SURVEY DATE: **SEPT 2017** INSTALLED BY: FORTWOOD HOMES LTD. COMMENTS: