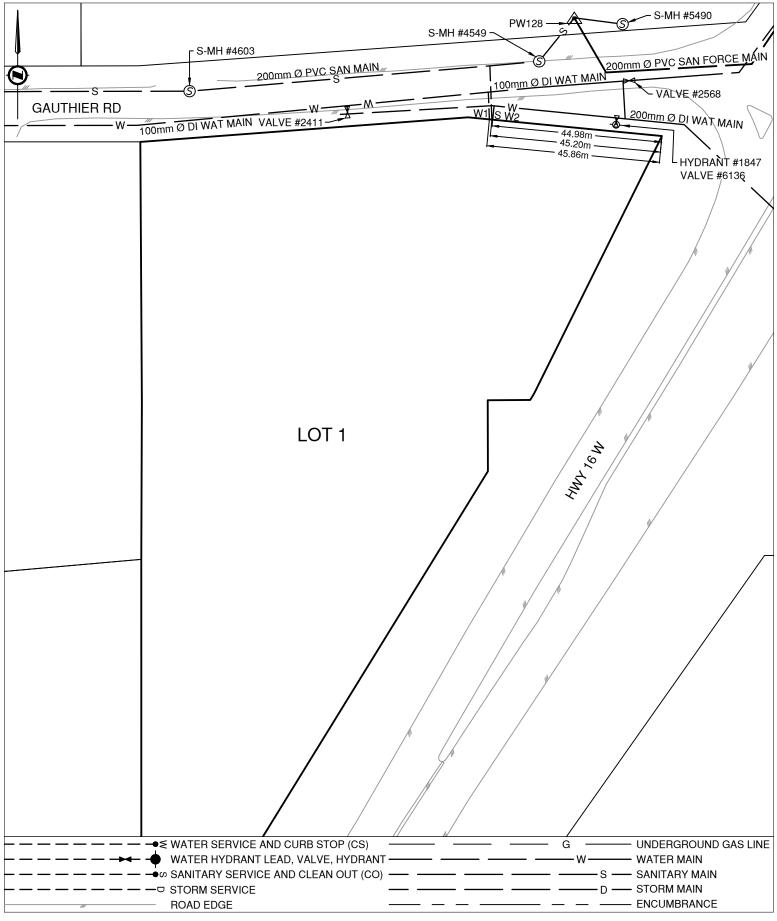

Civic Address: 5905 GAUTHIER RD

Legal Description: Lot: 1 District Lot: 1592 Plan: EPP99019

| Service Type                                  | Diameter<br>(mm) | Material     | Invert Elev<br>@ Main (m) |           |                                        | Invert Elev<br>Service End | -          | nce into<br>erty (m) | Installation<br>Date |
|-----------------------------------------------|------------------|--------------|---------------------------|-----------|----------------------------------------|----------------------------|------------|----------------------|----------------------|
| Sanitary (S)                                  | 100              | PVC          | -                         | -         |                                        | -                          |            | -                    | January 1981         |
| Water (W1)                                    | 100              | PVC          | -                         | -         |                                        | -                          |            | -                    | January 1981         |
| Water (W2)                                    | 100              | PVC          | -                         | -         |                                        | -                          |            | -                    | January 2002         |
| Sanita                                        | ry Service Co    | onnection Lo | cation Notes              |           | St                                     | orm Service (              | Connection | Location No          | otes                 |
| Distance from downstream SAN MH #4549: 13.10m |                  |              |                           | C         | Distance from downstream STM MH #: N/A |                            |            |                      |                      |
| Distance to upstream SAN MH #4603: 79.74m     |                  |              |                           | C         | Distance to upstream STM MH #: N/A     |                            |            |                      |                      |
|                                               |                  |              | Mis                       | cellaneou | s Utilities                            |                            |            |                      |                      |
| Power                                         |                  |              | Communications            |           | Cable                                  |                            |            | Gas                  |                      |
| BC Hydro                                      |                  |              | TELUS                     |           | Shaw Cable                             |                            |            | FortisBC             |                      |
| Overhead Service                              |                  |              | Overhead Service          |           | Overhead Service                       |                            |            | Underground Service  |                      |
| nstallation By: Unknown                       |                  |              |                           |           |                                        | Draft Date:                | 2022-10-27 | Survey Date          | : -                  |
|                                               |                  |              |                           | Comme     | nto                                    | 1                          | 1          |                      |                      |

Water Service (W2) is ~45.0m West from the North East corner of Lot 1. Sanitary Service (S) is ~45.2m West from the North East corner of Lot 1.

Water Service (W1) is ~45.9m West from the North East corner of Lot 1.

NOT TO SCALE The information contained herein is for internal use only. Not to be relied on unless confirmed by site inspection and/or investigation.

## Lot Services Sketch

NOT TO SCALE The information contained herein is for internal use only. Not to be relied on unless confirmed by site inspection and/or investigation.