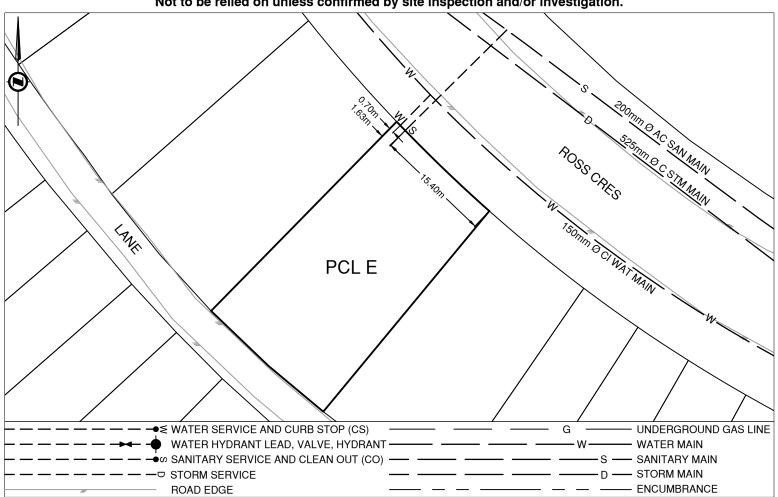

## **Lot Services Sketch**

PID:

031174400

Civic Address: 2510 ROSS CRES

Legal Description: Lot: PCL E (CA8380484) Block: 115 District Lot: 343 Plan: 1268

| Service Type | Diameter<br>(mm) | Material | Invert Elev<br>@ Main (m) | Invert Elev @<br>Property Line (m) | Invert Elev @<br>Service End (m) | Distance into<br>Property (m) | Installation<br>Date |
|--------------|------------------|----------|---------------------------|------------------------------------|----------------------------------|-------------------------------|----------------------|
| Sanitary     | 100              | AC       | -                         | -                                  | -                                | -                             | January 1957         |
| Water        | 19               | COPPER   | -                         | -                                  | -                                | -                             | January 1957         |
| Storm        | N/A              | -        | -                         | -                                  | -                                | -                             | -                    |

| Sanitary Service Connection Location Notes    | Storm Service Connection Location Notes |  |  |
|-----------------------------------------------|-----------------------------------------|--|--|
| Distance from downstream SAN MH #3087: 70.73m | Distance from downstream STM MH #: N/A  |  |  |
| Distance to upstream SAN MH #3085: 18.00m     | Distance to upstream STM MH #: N/A      |  |  |

## Comments:

Water Service is ~0.7m East from the North West corner of PCL E. Sanitary Service is ~1.6m East from the North West corner of PCL E.

NOT TO SCALE The information contained herein is for internal use only. Not to be relied on unless confirmed by site inspection and/or investigation.