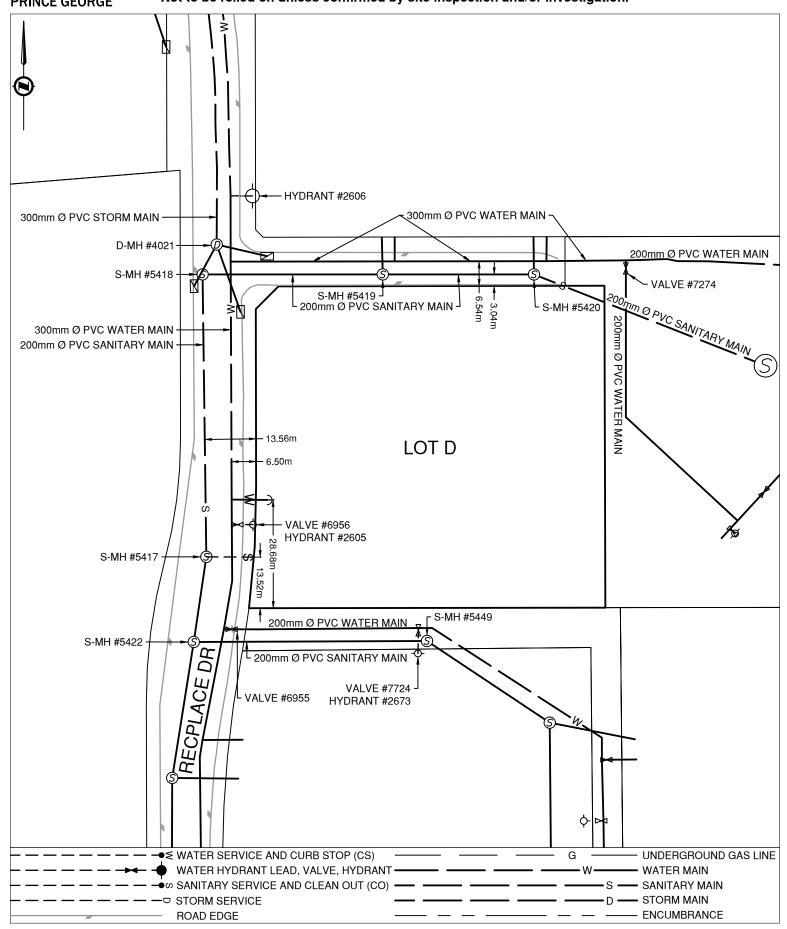

## **Lot Services Sketch**

031159397

PID:

Civic Address: 2658 RECPLACE DR

Legal Description: Lot: D District Lot: 8180 Plan: EPP96883

| Service Type | Diameter<br>(mm) | Material | Invert Elev<br>@ Main (m) | Invert Elev @<br>Property Line (m) | Invert Elev @<br>Service End (m) | Distance into Property (m) | Installation<br>Date |
|--------------|------------------|----------|---------------------------|------------------------------------|----------------------------------|----------------------------|----------------------|
| Sanitary     | 150              | PVC      | 588.73                    | 588.85                             | 588.88                           | 3.0                        | October 2015         |
| Water        | 200              | PVC      | 588.04                    | 588.10                             | 588.10                           | 3.0                        | October 2015         |
| Storm        | N/A              | -        | -                         | -                                  | -                                | -                          | -                    |

| Sanitary Service Connection Location Notes   | Storm Service Connection Location Notes |
|----------------------------------------------|-----------------------------------------|
| Distance from downstream SAN MH #5417: 0.00m | Distance from downstream STM MH #: N/A  |
| Distance to upstream SAN MH #5417: 0.00m     | Distance to upstream STM MH #: N/A      |

## Comments:

Sanitary Service is  $\sim$  13.5m North from the South West corner of Lot D. Water Service is  $\sim$ 28.7m North from the South West corner of Lot D.

MU #102320

NOT TO SCALE The information contained herein is for internal use only. Not to be relied on unless confirmed by site inspection and/or investigation.

## SEE PAGE 2

| $        \stackrel{\bullet}{\longrightarrow}$ WATER SERVICE AND CURB STOP (CS) $   -$ | — G —                                         | - UNDERGROUND GAS LINE            |
|---------------------------------------------------------------------------------------|-----------------------------------------------|-----------------------------------|
| — — — — — → WATER HYDRANT LEAD, VALVE, HYDRANT — — — — — — — — — — — — — — — — — — —  | ——w—                                          | <ul> <li>WATER MAIN</li> </ul>    |
| $$ $$ $$ SANITARY SERVICE AND CLEAN OUT (CO) $$ $$                                    | <u> </u>                                      | <ul> <li>SANITARY MAIN</li> </ul> |
| — — — — — — — STORM SERVICE — — — — —                                                 | <u> —                                    </u> | STORM MAIN                        |
| ROAD EDGE — — — —                                                                     |                                               | - ENCUMBRANCE                     |