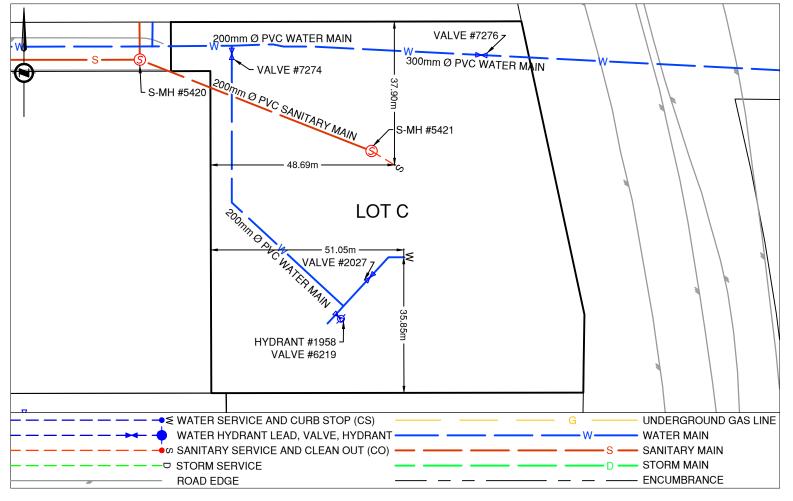

Civic Address: 2626 RECPLACE DR Legal Description: Lot: C District Lot: 8180 Plan: EPP96883

| Service Type                                 | Diameter<br>(mm)                     | Material     | Invert Elev<br>@ Main (m) |         |                                         | Invert Elev<br>Service End | -         | ance into<br>perty (m) | Installation<br>Date |
|----------------------------------------------|--------------------------------------|--------------|---------------------------|---------|-----------------------------------------|----------------------------|-----------|------------------------|----------------------|
| Sanitary                                     | 150                                  | PVC          | -                         | -       |                                         | -                          |           | -                      | October 2015         |
| Water                                        | 150                                  | AC           | -                         | -       |                                         | -                          |           | -                      | January 1997         |
| Storm                                        | N/A                                  | -            | -                         | -       |                                         | -                          |           | -                      | -                    |
| Sanitary Service Connection Location Notes   |                                      |              |                           |         | Storm Service Connection Location Notes |                            |           |                        |                      |
| Distance from downstream SAN MH #5421: 0.00m |                                      |              |                           |         | Distance from downstream STM MH #: N/A  |                            |           |                        |                      |
| Distance to upstream SAN MH #5421: 0.00m     |                                      |              |                           |         | Distance to upstream STM MH #: N/A      |                            |           |                        |                      |
|                                              |                                      |              | Mis                       | cellane | ous Utilities                           |                            |           |                        |                      |
| Power                                        |                                      | С            | Communications            |         | Cable                                   |                            |           | Gas                    |                      |
| BC Hydro                                     |                                      |              | TELUS                     |         |                                         | Shaw Cable                 |           | FortisBC               |                      |
| Underground Service                          |                                      | Un           | Underground Service       |         | Underground Service                     |                            |           | Underground Service    |                      |
| Installation By:                             | stallation By: R.F KLEIN & SONS LTD. |              |                           |         |                                         | Draft Date:                | 2022-10-0 | 6 Survey Da            | te: 2016             |
| 1                                            |                                      |              |                           | Comr    | nents:                                  | 1                          |           | 4                      | 1                    |
| See sketch for dim                           | ensions to service                   | s for Lot C. |                           |         |                                         |                            |           |                        |                      |