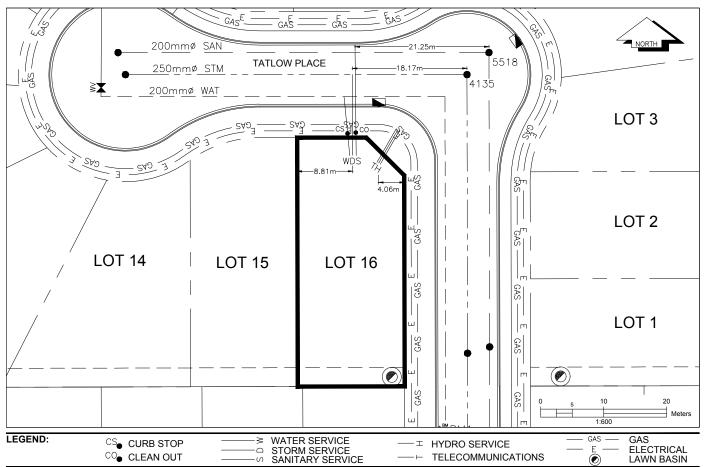

## City of Prince George HISTORY SHEET

| PID:   | 031-081-053 |
|--------|-------------|
| SD/MU: | SD100581    |
| WO:    |             |

CIVIC ADDRESS: 9035 TATLOW PLACE LEGAL DESCRIPTION: LOT 16 DISTRICT LOT 2425 PLAN EPP98524

| SERVICE<br>TYPE | DIAMETER<br>(mm) | MATERIAL | INVERT ELEV<br>AT MAIN (m) | INVERT ELEV<br>AT PROPERTY<br>LINE (m) | INVERT ELEV<br>AT SERVICE<br>END (m) | COVER AT<br>PROPERTY<br>LINE (m) | DISTANCE INTO<br>PROPERTY (m) | INSTALLATION<br>DATE |
|-----------------|------------------|----------|----------------------------|----------------------------------------|--------------------------------------|----------------------------------|-------------------------------|----------------------|
| SANITARY        | 100              | PVC      | 764.29                     | 764.74                                 | 764.81                               | 2.11                             | 3.00                          | JULY 2019            |
| WATER           | 19               | COPPER   | 763.68                     | 763.91                                 | 764.08                               | 2.94                             | 3.00                          | JULY 2019            |
| STORM           | 100              | PVC      | 764.32                     | 764.76                                 | 764.83                               | 2.09                             | 3.00                          | JULY 2019            |

| ELECTRICAL / COMMUNICATIONS / GAS |          |                   |                                 |  |  |  |  |
|-----------------------------------|----------|-------------------|---------------------------------|--|--|--|--|
| ТҮРЕ                              | PROVIDER | SIZE AND MATERIAL | LOCATION (UNDERGROUND/OVERHEAD) |  |  |  |  |
| ELECTRICAL                        | BC HYDRO | 75mm DB2          | UNDERGROUND                     |  |  |  |  |
| COMMUNICATION                     | TELUS    | 50mm DB2          | UNDERGROUND                     |  |  |  |  |
| COMMUNICATION                     | SHAW     | 50mm DB2          | UNDERGROUND                     |  |  |  |  |
| GAS                               | FORTISBC | 42 PROP/P.E.      | UNDERGROUND                     |  |  |  |  |

INFORMATION SHEETS: L&M ENGINEERING LIMITED PROJECT NUMBER 1631-02 SURVEY DATE: JULY 2019 INSTALLED BY: COREHAVEN HOMES COMMENTS:

> THE INFORMATION CONTAINED HEREIN IS FOR INTERNAL USE ONLY. NOT TO BE RELIED UPON UNLESS CONFIRMED BY SITE INVESTIGATION.