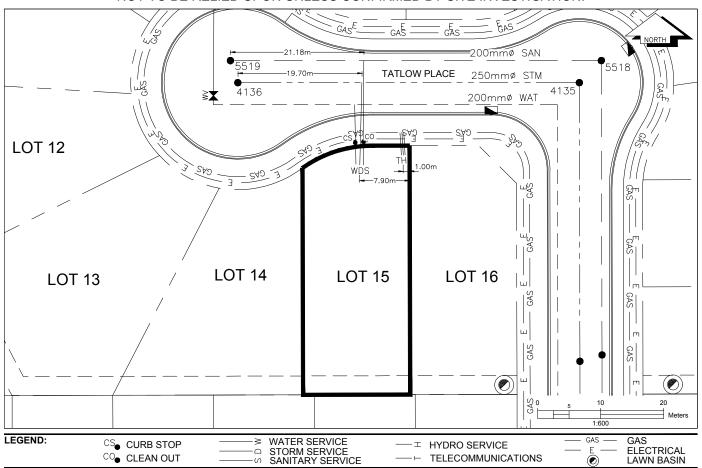

## City of Prince George HISTORY SHEET

| PID:   | 031-081-045 |
|--------|-------------|
| SD/MU: | SD100581    |
| WO:    |             |

CIVIC ADDRESS: 9047 TATLOW PLACE

LEGAL DESCRIPTION: LOT 15 DISTRICT LOT 2425 PLAN EPP98524

| SERVICE<br>TYPE | DIAMETER<br>(mm) | MATERIAL | INVERT ELEV<br>AT MAIN (m) | INVERT ELEV<br>AT PROPERTY<br>LINE (m) | INVERT ELEV<br>AT SERVICE<br>END (m) | COVER AT<br>PROPERTY<br>LINE (m) | DISTANCE INTO<br>PROPERTY (m) | INSTALLATION DATE |
|-----------------|------------------|----------|----------------------------|----------------------------------------|--------------------------------------|----------------------------------|-------------------------------|-------------------|
| SANITARY        | 100              | PVC      | 764.35                     | 764.85                                 | 764.92                               | 2.14                             | 3.00                          | JULY 2019         |
| WATER           | 19               | COPPER   | 763.82                     | 764.21                                 | 764.31                               | 2.89                             | 3.00                          | JULY 2019         |
| STORM           | 100              | PVC      | 764.43                     | 764.85                                 | 764.91                               | 2.16                             | 3.00                          | JULY 2019         |

| ELECTRICAL / COMMUNICATIONS / GAS |          |                   |                                   |  |  |  |  |
|-----------------------------------|----------|-------------------|-----------------------------------|--|--|--|--|
| TYPE                              | PROVIDER | SIZE AND MATERIAL | LOCATION ( UNDERGROUND/ OVERHEAD) |  |  |  |  |
| ELECTRICAL                        | BC HYDRO | 75mm DB2          | UNDERGROUND                       |  |  |  |  |
| COMMUNICATION                     | TELUS    | 50mm DB2          | UNDERGROUND                       |  |  |  |  |
| COMMUNICATION                     | SHAW     | 50mm DB2          | UNDERGROUND                       |  |  |  |  |
| GAS                               | FORTISBC | 42 PROP/P.E.      | UNDERGROUND                       |  |  |  |  |