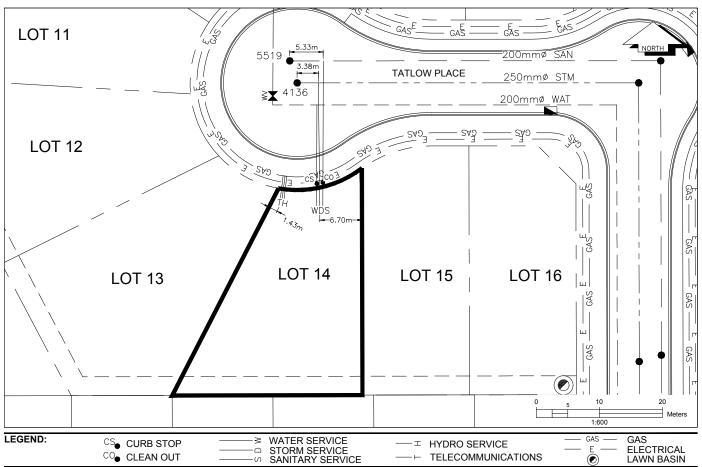

## City of Prince George HISTORY SHEET

| PID:   | 031-081-037 |
|--------|-------------|
| SD/MU: | SD100581    |
| WO:    |             |

CIVIC ADDRESS: 9059 TATLOW PLACE

LEGAL DESCRIPTION: LOT 14 DISTRICT LOT 2425 PLAN EPP98524

| SERVICE<br>TYPE | DIAMETER<br>(mm) | MATERIAL | INVERT ELEV<br>AT MAIN (m) | INVERT ELEV<br>AT PROPERTY<br>LINE (m) | INVERT ELEV<br>AT SERVICE<br>END (m) | COVER AT<br>PROPERTY<br>LINE (m) | DISTANCE INTO<br>PROPERTY (m) | INSTALLATION DATE |
|-----------------|------------------|----------|----------------------------|----------------------------------------|--------------------------------------|----------------------------------|-------------------------------|-------------------|
| SANITARY        | 100              | PVC      | 764.46                     | 765.02                                 | 765.11                               | 2.19                             | 3.00                          | JULY 2019         |
| WATER           | 19               | COPPER   | 763.64                     | 764.46                                 | 764.60                               | 2.84                             | 3.00                          | JULY 2019         |
| STORM           | 100              | PVC      | 764.53                     | 765.09                                 | 765.11                               | 2.13                             | 3.00                          | JULY 2019         |

| ELECTRICAL / COMMUNICATIONS / GAS |          |                   |                                   |  |  |  |  |
|-----------------------------------|----------|-------------------|-----------------------------------|--|--|--|--|
| TYPE                              | PROVIDER | SIZE AND MATERIAL | LOCATION ( UNDERGROUND/ OVERHEAD) |  |  |  |  |
| ELECTRICAL                        | BC HYDRO | 75mm DB2          | UNDERGROUND                       |  |  |  |  |
| COMMUNICATION                     | TELUS    | 50mm DB2          | UNDERGROUND                       |  |  |  |  |
| COMMUNICATION                     | SHAW     | 50mm DB2          | UNDERGROUND                       |  |  |  |  |
| GAS                               | FORTISBC | 42 PROP/P.E.      | UNDERGROUND                       |  |  |  |  |