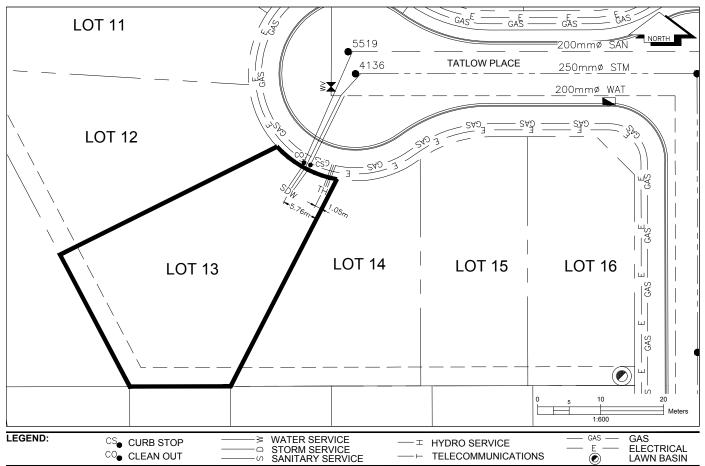

## CIVIC ADDRESS: 9071 TATLOW PLACE LEGAL DESCRIPTION: LOT 13 DISTRICT LOT 2425 PLAN EPP98524

| SERVICE<br>TYPE | DIAMETER<br>(mm) | MATERIAL | INVERT ELEV<br>AT MAIN (m) | INVERT ELEV<br>AT PROPERTY<br>LINE (m) | INVERT ELEV<br>AT SERVICE<br>END (m) | COVER AT<br>PROPERTY<br>LINE (m) | DISTANCE INTO<br>PROPERTY (m) | INSTALLATION<br>DATE |
|-----------------|------------------|----------|----------------------------|----------------------------------------|--------------------------------------|----------------------------------|-------------------------------|----------------------|
| SANITARY        | 100              | PVC      | 764.50                     | 764.97                                 | 765.04                               | 2.30                             | 3.00                          | JULY 2019            |
| WATER           | 19               | COPPER   | 763.68                     | 765.10                                 | 765.05                               | 2.80                             | 3.00                          | JULY 2019            |
| STORM           | 100              | PVC      | 764.54                     | 764.99                                 | 765.04                               | 2.25                             | 3.00                          | JULY 2019            |

| ELECTRICAL / COMMUNICATIONS / GAS |          |                   |                                   |  |  |  |  |
|-----------------------------------|----------|-------------------|-----------------------------------|--|--|--|--|
| ТҮРЕ                              | PROVIDER | SIZE AND MATERIAL | LOCATION ( UNDERGROUND/ OVERHEAD) |  |  |  |  |
| ELECTRICAL                        | BC HYDRO | 75mm DB2          | UNDERGROUND                       |  |  |  |  |
| COMMUNICATION                     | TELUS    | 50mm DB2          | UNDERGROUND                       |  |  |  |  |
| COMMUNICATION                     | SHAW     | 50mm DB2          | UNDERGROUND                       |  |  |  |  |
| GAS                               | FORTISBC | 42 PROP/P.E.      | UNDERGROUND                       |  |  |  |  |