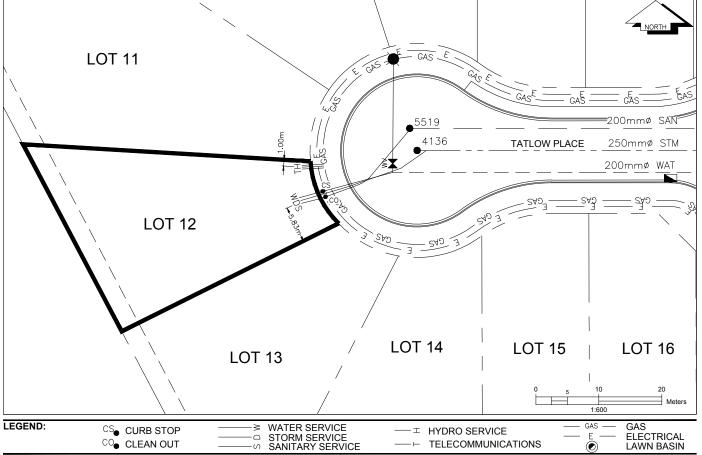

## City of Prince George HISTORY SHEET

| PID:   | 031-081-011 |
|--------|-------------|
| SD/MU: | SD100581    |
| WO:    |             |

CIVIC ADDRESS: 9083 TATLOW PLACE LEGAL DESCRIPTION: LOT 12 DISTRICT LOT 2425 PLAN EPP98524

| SERVICE<br>TYPE | DIAMETER<br>(mm) | MATERIAL | INVERT ELEV<br>AT MAIN (m) | INVERT ELEV<br>AT PROPERTY<br>LINE (m) | INVERT ELEV<br>AT SERVICE<br>END (m) | COVER AT<br>PROPERTY<br>LINE (m) | DISTANCE INTO<br>PROPERTY (m) | INSTALLATION<br>DATE |
|-----------------|------------------|----------|----------------------------|----------------------------------------|--------------------------------------|----------------------------------|-------------------------------|----------------------|
| SANITARY        | 100              | PVC      | 764.58                     | 765.02                                 | 765.07                               | 2.30                             | 3.00                          | JULY 2019            |
| WATER           | 19               | COPPER   | 763.67                     | 764.57                                 | 764.77                               | 2.86                             | 3.00                          | JULY 2019            |
| STORM           | 100              | PVC      | 764.65                     | 764.99                                 | 765.04                               | 2.86                             | 3.00                          | JULY 2019            |

| ELECTRICAL / COMMUNICATIONS / GAS |          |                   |                                   |  |  |  |  |
|-----------------------------------|----------|-------------------|-----------------------------------|--|--|--|--|
| ТҮРЕ                              | PROVIDER | SIZE AND MATERIAL | LOCATION ( UNDERGROUND/ OVERHEAD) |  |  |  |  |
| ELECTRICAL                        | BC HYDRO | 75mm DB2          | UNDERGROUND                       |  |  |  |  |
| COMMUNICATION                     | TELUS    | 50mm DB2          | UNDERGROUND                       |  |  |  |  |
| COMMUNICATION                     | SHAW     | 50mm DB2          | UNDERGROUND                       |  |  |  |  |
| GAS                               | FORTISBC | 42 PROP/P.E.      | UNDERGROUND                       |  |  |  |  |

INFORMATION SHEETS: L&M ENGINEERING LIMITED PROJECT NUMBER 1631-02 SURVEY DATE: JULY 2019 INSTALLED BY: COREHAVEN HOMES COMMENTS: