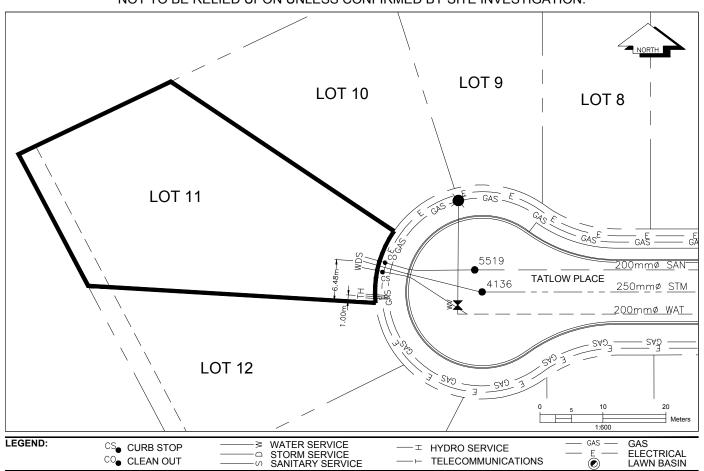

## City of Prince George HISTORY SHEET

| PID:   | 031-081-002 |
|--------|-------------|
|        | SD100581    |
| SD/MO. | SD100581    |
| WO:    |             |

9084 TATLOW PLACE CIVIC ADDRESS:

LEGAL DESCRIPTION: LOT 11 DISTRICT LOT 2425 PLAN EPP98524

| SERVICE<br>TYPE | DIAMETER<br>(mm) | MATERIAL | INVERT ELEV<br>AT MAIN (m) | INVERT ELEV<br>AT PROPERTY<br>LINE (m) | INVERT ELEV<br>AT SERVICE<br>END (m) | COVER AT<br>PROPERTY<br>LINE (m) | DISTANCE INTO<br>PROPERTY (m) | INSTALLATION DATE |
|-----------------|------------------|----------|----------------------------|----------------------------------------|--------------------------------------|----------------------------------|-------------------------------|-------------------|
| SANITARY        | 100              | PVC      | 764.55                     | 764.78                                 | 764.83                               | 2.57                             | 3.00                          | JULY 2019         |
| WATER           | 19               | COPPER   | 763.68                     | 764.60                                 | 764.88                               | 2.82                             | 3.00                          | JULY 2019         |
| STORM           | 100              | PVC      | 764.60                     | 765.06                                 | 765.10                               | 2.29                             | 3.00                          | JULY 2019         |

| ELECTRICAL / COMMUNICATIONS / GAS |          |                   |                                   |  |  |  |  |
|-----------------------------------|----------|-------------------|-----------------------------------|--|--|--|--|
| TYPE                              | PROVIDER | SIZE AND MATERIAL | LOCATION ( UNDERGROUND/ OVERHEAD) |  |  |  |  |
| ELECTRICAL                        | BC HYDRO | 75mm DB2          | UNDERGROUND                       |  |  |  |  |
| COMMUNICATION                     | TELUS    | 50mm DB2          | UNDERGROUND                       |  |  |  |  |
| COMMUNICATION                     | SHAW     | 50mm DB2          | UNDERGROUND                       |  |  |  |  |
| GAS                               | FORTISBC | 42 PROP/P.E.      | UNDERGROUND                       |  |  |  |  |

| INFORMATION SHEETS: L&M ENGINEERING LIMITED PROJECT NUMBER 1631-02 | SURVEY DATE: | JULY 2019 |
|--------------------------------------------------------------------|--------------|-----------|
| INSTALLED BY: COREHAVEN HOMES                                      |              |           |
| COMMENTS:                                                          |              |           |
|                                                                    |              |           |