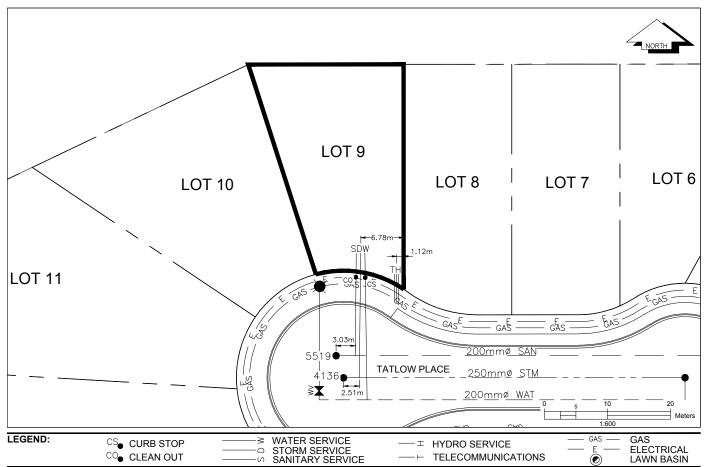

## City of Prince George HISTORY SHEET

| PID:   | 031-080-987 |
|--------|-------------|
| SD/MU: | SD100581    |
| WO:    |             |

CIVIC ADDRESS: 9060 TATLOW PLACE

LEGAL DESCRIPTION: LOT 9 DISTRICT LOT 2425 PLAN EPP98524

| SERVICE<br>TYPE | DIAMETER<br>(mm) | MATERIAL | INVERT ELEV<br>AT MAIN (m) | INVERT ELEV<br>AT PROPERTY<br>LINE (m) | INVERT ELEV<br>AT SERVICE<br>END (m) | COVER AT<br>PROPERTY<br>LINE (m) | DISTANCE INTO<br>PROPERTY (m) | INSTALLATION DATE |
|-----------------|------------------|----------|----------------------------|----------------------------------------|--------------------------------------|----------------------------------|-------------------------------|-------------------|
| SANITARY        | 100              | PVC      | 764.49                     | 764.86                                 | 764.95                               | 2.37                             | 3.00                          | JULY 2019         |
| WATER           | 19               | COPPER   | 763.55                     | 764.52                                 | 764.46                               | 2.79                             | 3.00                          | JULY 2019         |
| STORM           | 100              | PVC      | 764.53                     | 765.05                                 | 765.11                               | 2.18                             | 3.00                          | JULY 2019         |

| ELECTRICAL / COMMUNICATIONS / GAS |          |                   |                                   |  |  |  |
|-----------------------------------|----------|-------------------|-----------------------------------|--|--|--|
| TYPE                              | PROVIDER | SIZE AND MATERIAL | LOCATION ( UNDERGROUND/ OVERHEAD) |  |  |  |
| ELECTRICAL                        | BC HYDRO | 75mm DB2          | UNDERGROUND                       |  |  |  |
| COMMUNICATION                     | TELUS    | 50mm DB2          | UNDERGROUND                       |  |  |  |
| COMMUNICATION                     | SHAW     | 50mm DB2          | UNDERGROUND                       |  |  |  |
| GAS                               | FORTISBC | 42 PROP/P.E.      | UNDERGROUND                       |  |  |  |