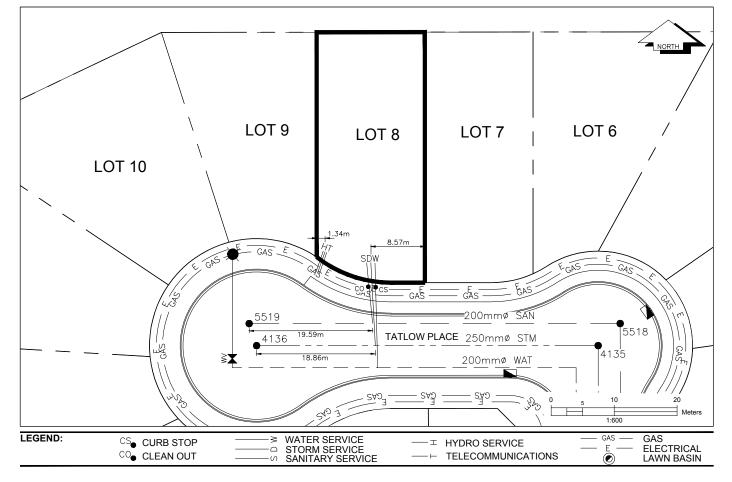

## CIVIC ADDRESS:9048 TATLOW PLACELEGAL DESCRIPTION:LOT 8DISTRICT LOT 2425PLAN EPP98524

| SERVICE<br>TYPE | DIAMETER<br>(mm) | MATERIAL | INVERT ELEV<br>AT MAIN (m) | INVERT ELEV<br>AT PROPERTY<br>LINE (m) | INVERT ELEV<br>AT SERVICE<br>END (m) | COVER AT<br>PROPERTY<br>LINE (m) | DISTANCE INTO<br>PROPERTY (m) | INSTALLATION<br>DATE |
|-----------------|------------------|----------|----------------------------|----------------------------------------|--------------------------------------|----------------------------------|-------------------------------|----------------------|
| SANITARY        | 100              | PVC      | 764.35                     | 764.66                                 | 764.72                               | 2.35                             | 3.00                          | JULY 2019            |
| WATER           | 19               | COPPER   | 763.81                     | 764.39                                 | 764.54                               | 2.69                             | 3.00                          | JULY 2019            |
| STORM           | 100              | PVC      | 764.33                     | 764.80                                 | 764.90                               | 2.15                             | 3.00                          | JULY 2019            |