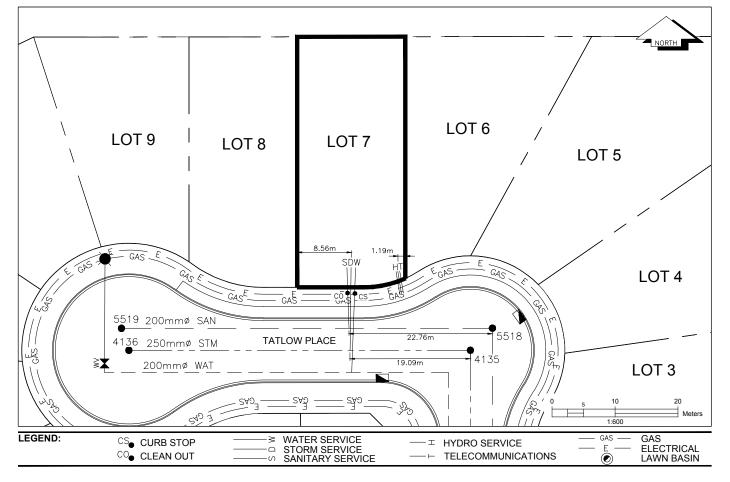

## City of Prince George HISTORY SHEET

| PID:   | 031-080-961 |
|--------|-------------|
| SD/MU: | SD100581    |
| WO:    |             |

CITY OF PRINCE GEORGE

## CIVIC ADDRESS: 9036 TATLOW PLACE LEGAL DESCRIPTION: LOT 7 DISTRICT LOT 2425 PLAN EPP98524

| SERVICE<br>TYPE | DIAMETER<br>(mm) | MATERIAL | INVERT ELEV<br>AT MAIN (m) | INVERT ELEV<br>AT PROPERTY<br>LINE (m) | INVERT ELEV<br>AT SERVICE<br>END (m) | COVER AT<br>PROPERTY<br>LINE (m) | DISTANCE INTO<br>PROPERTY (m) | INSTALLATION<br>DATE |
|-----------------|------------------|----------|----------------------------|----------------------------------------|--------------------------------------|----------------------------------|-------------------------------|----------------------|
| SANITARY        | 100              | PVC      | 764.30                     | 764.66                                 | 764.76                               | 2.18                             | 3.00                          | JULY 2019            |
| WATER           | 19               | COPPER   | 763.67                     | 764.09                                 | 764.26                               | 2.81                             | 3.00                          | JULY 2019            |
| STORM           | 100              | PVC      | 764.34                     | 764.69                                 | 764.78                               | 2.15                             | 3.00                          | JULY 2019            |

| ELECTRICAL / COMMUNICATIONS / GAS |          |                   |                                   |  |  |  |  |
|-----------------------------------|----------|-------------------|-----------------------------------|--|--|--|--|
| ТҮРЕ                              | PROVIDER | SIZE AND MATERIAL | LOCATION ( UNDERGROUND/ OVERHEAD) |  |  |  |  |
| ELECTRICAL                        | BC HYDRO | 75mm DB2          | UNDERGROUND                       |  |  |  |  |
| COMMUNICATION                     | TELUS    | 50mm DB2          | UNDERGROUND                       |  |  |  |  |
| COMMUNICATION                     | SHAW     | 50mm DB2          | UNDERGROUND                       |  |  |  |  |
| GAS                               | FORTISBC | 42 PROP/P.E.      | UNDERGROUND                       |  |  |  |  |

INFORMATION SHEETS: L&M ENGINEERING LIMITED PROJECT NUMBER 1631-02 SINSTALLED BY: COREHAVEN HOMES COMMENTS:

SURVEY DATE: JULY 2019