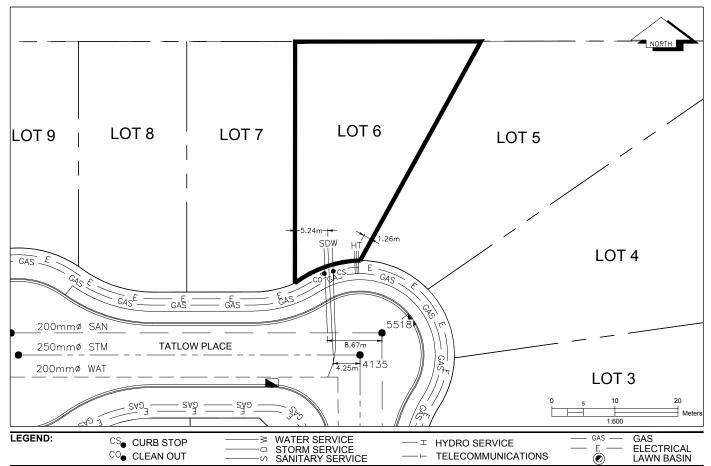

## City of Prince George HISTORY SHEET

| PID:   | 031-080-952 |
|--------|-------------|
| SD/MU: | SD100581    |
| WO:    |             |

CIVIC ADDRESS: 9024 TATLOW PLACE

LEGAL DESCRIPTION: LOT 6 DISTRICT LOT 2425 PLAN EPP98524

| SERVICE<br>TYPE | DIAMETER<br>(mm) | MATERIAL | INVERT ELEV<br>AT MAIN (m) | INVERT ELEV<br>AT PROPERTY<br>LINE (m) | INVERT ELEV<br>AT SERVICE<br>END (m) | COVER AT<br>PROPERTY<br>LINE (m) | DISTANCE INTO<br>PROPERTY (m) | INSTALLATION<br>DATE |
|-----------------|------------------|----------|----------------------------|----------------------------------------|--------------------------------------|----------------------------------|-------------------------------|----------------------|
| SANITARY        | 100              | PVC      | 764.36                     | 764.57                                 | 764.62                               | 2.10                             | 3.00                          | JULY 2019            |
| WATER           | 19               | COPPER   | 763.54                     | 763.90                                 | 764.12                               | 2.40                             | 3.00                          | JULY 2019            |
| STORM           | 100              | PVC      | 764.45                     | 764.70                                 | 764.73                               | 2.04                             | 3.00                          | JULY 2019            |

| ELECTRICAL / COMMUNICATIONS / GAS |          |                   |                                   |  |  |  |  |
|-----------------------------------|----------|-------------------|-----------------------------------|--|--|--|--|
| TYPE                              | PROVIDER | SIZE AND MATERIAL | LOCATION ( UNDERGROUND/ OVERHEAD) |  |  |  |  |
| ELECTRICAL                        | BC HYDRO | 75mm DB2          | UNDERGROUND                       |  |  |  |  |
| COMMUNICATION                     | TELUS    | 50mm DB2          | UNDERGROUND                       |  |  |  |  |
| COMMUNICATION                     | SHAW     | 50mm DB2          | UNDERGROUND                       |  |  |  |  |
| GAS                               | FORTISBC | 42 PROP/P.E.      | UNDERGROUND                       |  |  |  |  |

| INFORMATION SHEETS: L&M ENGINEERING LIMITED PROJECT NUMBER 1631-02 | SURVEY DATE: | JULY 2019 |
|--------------------------------------------------------------------|--------------|-----------|
| INSTALLED BY: COREHAVEN HOMES                                      |              |           |
| COMMENTS:                                                          |              |           |
|                                                                    |              |           |