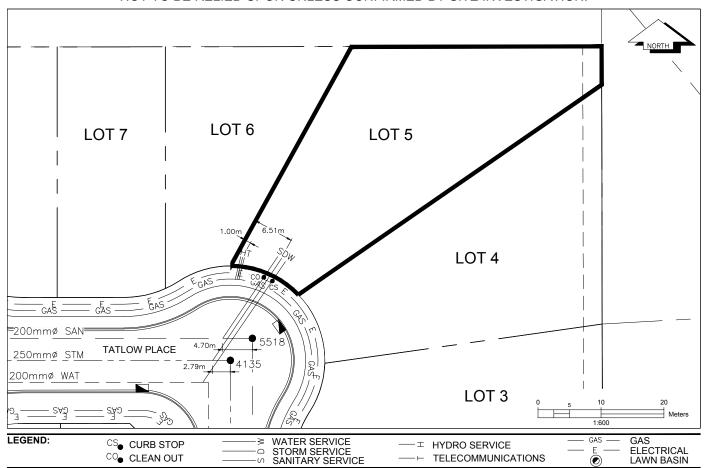

## City of Prince George HISTORY SHEET

| PID:   | 031-080-944 |
|--------|-------------|
| SD/MU: | SD100581    |
| WO:    |             |

CIVIC ADDRESS: 9012 TATLOW PLACE

LEGAL DESCRIPTION: LOT 5 DISTRICT LOT 2425 PLAN EPP98524

| SERVICE<br>TYPE | DIAMETER<br>(mm) | MATERIAL | INVERT ELEV<br>AT MAIN (m) | INVERT ELEV<br>AT PROPERTY<br>LINE (m) | INVERT ELEV<br>AT SERVICE<br>END (m) | COVER AT<br>PROPERTY<br>LINE (m) | DISTANCE INTO<br>PROPERTY (m) | INSTALLATION DATE |
|-----------------|------------------|----------|----------------------------|----------------------------------------|--------------------------------------|----------------------------------|-------------------------------|-------------------|
| SANITARY        | 100              | PVC      | 764.31                     | 764.60                                 | 764.62                               | 2.03                             | 3.00                          | JULY 2019         |
| WATER           | 19               | COPPER   | 763.54                     | 763.99                                 | 764.26                               | 2.60                             | 3.00                          | JULY 2019         |
| STORM           | 100              | PVC      | 764.39                     | 764.74                                 | 764.79                               | 2.00                             | 3.00                          | JULY 2019         |

| ELECTRICAL / COMMUNICATIONS / GAS |          |                   |                                   |  |  |  |
|-----------------------------------|----------|-------------------|-----------------------------------|--|--|--|
| TYPE                              | PROVIDER | SIZE AND MATERIAL | LOCATION ( UNDERGROUND/ OVERHEAD) |  |  |  |
| ELECTRICAL                        | BC HYDRO | 75mm DB2          | UNDERGROUND                       |  |  |  |
| COMMUNICATION                     | TELUS    | 50mm DB2          | UNDERGROUND                       |  |  |  |
| COMMUNICATION                     | SHAW     | 50mm DB2          | UNDERGROUND                       |  |  |  |
| GAS                               | FORTISBC | 42 PROP/P.E.      | UNDERGROUND                       |  |  |  |

| INFORMATION SHEETS: L&M ENGINEERING LIMITED PROJECT NUMBER 1631-02 | SURVEY DATE: | JULY 2019 |
|--------------------------------------------------------------------|--------------|-----------|
| INSTALLED BY: COREHAVEN HOMES                                      |              |           |
| COMMENTS:                                                          |              |           |
|                                                                    |              |           |