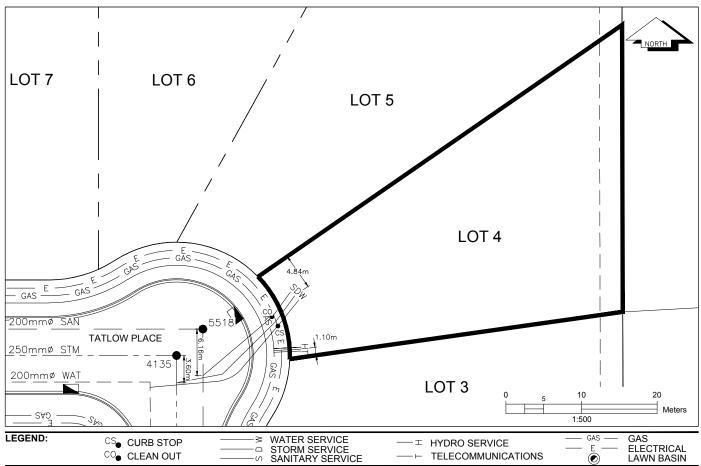

## City of Prince George HISTORY SHEET

| PID:   | 031-080-936 |
|--------|-------------|
| SD/MU: | SD100581    |
| WO:    |             |

CIVIC ADDRESS: 9000 TATLOW PLACE

LEGAL DESCRIPTION: LOT 4 DISTRICT LOT 2425 PLAN EPP98524

| SERVICE<br>TYPE | DIAMETER<br>(mm) | MATERIAL | INVERT ELEV<br>AT MAIN (m) | INVERT ELEV<br>AT PROPERTY<br>LINE (m) | INVERT ELEV<br>AT SERVICE<br>END (m) | COVER AT<br>PROPERTY<br>LINE (m) | DISTANCE INTO<br>PROPERTY (m) | INSTALLATION DATE |
|-----------------|------------------|----------|----------------------------|----------------------------------------|--------------------------------------|----------------------------------|-------------------------------|-------------------|
| SANITARY        | 100              | PVC      | 764.13                     | 764.52                                 | 764.61                               | 2.13                             | 3.00                          | JULY 2019         |
| WATER           | 19               | COPPER   | 763.57                     | 764.21                                 | 764.28                               | 2.52                             | 3.00                          | JULY 2019         |
| STORM           | 100              | PVC      | 764.18                     | 764.71                                 | 764.79                               | 2.00                             | 3.00                          | JULY 2019         |

| ELECTRICAL / COMMUNICATIONS / GAS |          |                   |                                   |  |  |  |
|-----------------------------------|----------|-------------------|-----------------------------------|--|--|--|
| TYPE                              | PROVIDER | SIZE AND MATERIAL | LOCATION ( UNDERGROUND/ OVERHEAD) |  |  |  |
| ELECTRICAL                        | BC HYDRO | 75mm DB2          | UNDERGROUND                       |  |  |  |
| COMMUNICATION                     | TELUS    | 50mm DB2          | UNDERGROUND                       |  |  |  |
| COMMUNICATION                     | SHAW     | 50mm DB2          | UNDERGROUND                       |  |  |  |
| GAS                               | FORTISBC | 42 PROP/P.E.      | UNDERGROUND                       |  |  |  |