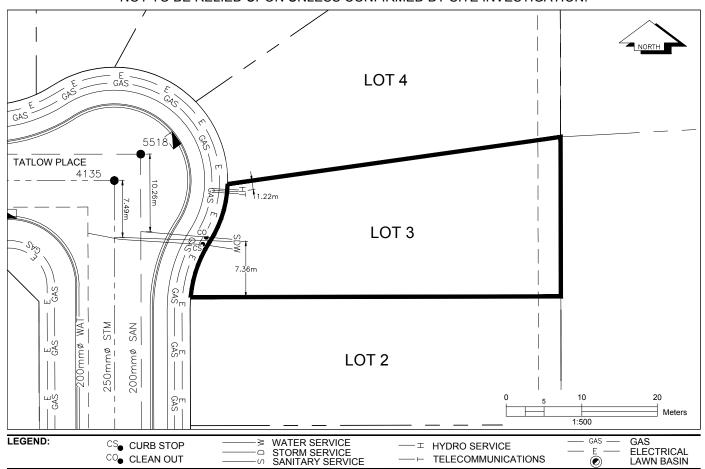

## City of Prince George HISTORY SHEET

| PID:   | 031-080-928 |
|--------|-------------|
| SD/MU: | SD100581    |
| WO:    |             |

CIVIC ADDRESS: 8988 TATLOW PLACE

LEGAL DESCRIPTION: LOT 3 DISTRICT LOT 2425 PLAN EPP98524

| SERVICE<br>TYPE | DIAMETER<br>(mm) | MATERIAL | INVERT ELEV<br>AT MAIN (m) | INVERT ELEV<br>AT PROPERTY<br>LINE (m) | INVERT ELEV<br>AT SERVICE<br>END (m) | COVER AT<br>PROPERTY<br>LINE (m) | DISTANCE INTO<br>PROPERTY (m) | INSTALLATION<br>DATE |
|-----------------|------------------|----------|----------------------------|----------------------------------------|--------------------------------------|----------------------------------|-------------------------------|----------------------|
| SANITARY        | 100              | PVC      | 764.10                     | 764.39                                 | 764.45                               | 2.19                             | 3.00                          | JULY 2019            |
| WATER           | 19               | COPPER   | 763.54                     | 763.95                                 | 764.09                               | 2.75                             | 3.00                          | JULY 2019            |
| STORM           | 100              | PVC      | 764.16                     | 764.57                                 | 764.64                               | 2.01                             | 3.00                          | JULY 2019            |

| ELECTRICAL / COMMUNICATIONS / GAS |          |                   |                                   |  |  |  |
|-----------------------------------|----------|-------------------|-----------------------------------|--|--|--|
| TYPE                              | PROVIDER | SIZE AND MATERIAL | LOCATION ( UNDERGROUND/ OVERHEAD) |  |  |  |
| ELECTRICAL                        | BC HYDRO | 75mm DB2          | UNDERGROUND                       |  |  |  |
| COMMUNICATION                     | TELUS    | 50mm DB2          | UNDERGROUND                       |  |  |  |
| COMMUNICATION                     | SHAW     | 50mm DB2          | UNDERGROUND                       |  |  |  |
| GAS                               | FORTISBC | 42 PROP/P.E.      | UNDERGROUND                       |  |  |  |

| INFORMATION SHEETS: L&M ENGINEERING LIMITED PROJECT NUMBER 1631-02 | SURVEY DATE: | JULY 2019 |
|--------------------------------------------------------------------|--------------|-----------|
| INSTALLED BY: COREHAVEN HOMES                                      |              |           |
| COMMENTS:                                                          |              |           |
|                                                                    |              |           |