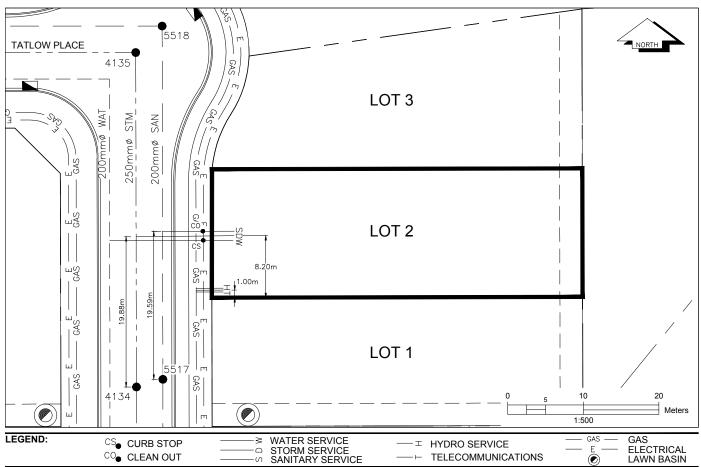

## City of Prince George HISTORY SHEET

| PID:   | 031-080-910 |
|--------|-------------|
| SD/MU: | SD100581    |
| WO:    |             |

CIVIC ADDRESS: 8976 TATLOW PLACE

LEGAL DESCRIPTION: LOT 2 DISTRICT LOT 2425 PLAN EPP98524

| SERVICE<br>TYPE | DIAMETER<br>(mm) | MATERIAL | INVERT ELEV<br>AT MAIN (m) | INVERT ELEV<br>AT PROPERTY<br>LINE (m) | INVERT ELEV<br>AT SERVICE<br>END (m) | COVER AT<br>PROPERTY<br>LINE (m) | DISTANCE INTO<br>PROPERTY (m) | INSTALLATION DATE |
|-----------------|------------------|----------|----------------------------|----------------------------------------|--------------------------------------|----------------------------------|-------------------------------|-------------------|
| SANITARY        | 100              | PVC      | 763.99                     | 764.39                                 | 764.44                               | 2.18                             | 3.00                          | JULY 2019         |
| WATER           | 19               | COPPER   | 763.88                     | 764.14                                 | 764.17                               | 2.43                             | 3.00                          | JULY 2019         |
| STORM           | 100              | PVC      | 764.07                     | 764.47                                 | 764.52                               | 2.10                             | 3.00                          | JULY 2019         |

| ELECTRICAL / COMMUNICATIONS / GAS |          |                   |                                   |  |  |  |  |
|-----------------------------------|----------|-------------------|-----------------------------------|--|--|--|--|
| TYPE                              | PROVIDER | SIZE AND MATERIAL | LOCATION ( UNDERGROUND/ OVERHEAD) |  |  |  |  |
| ELECTRICAL                        | BC HYDRO | 75mm DB2          | UNDERGROUND                       |  |  |  |  |
| COMMUNICATION                     | TELUS    | 50mm DB2          | UNDERGROUND                       |  |  |  |  |
| COMMUNICATION                     | SHAW     | 50mm DB2          | UNDERGROUND                       |  |  |  |  |
| GAS                               | FORTISBC | 42 PROP/P.E.      | UNDERGROUND                       |  |  |  |  |

| INFORMATION SHEETS: L&M ENGINEERING LIMITED PROJECT NUMBER 1631-02 | SURVEY DATE: | JULY 2019 |
|--------------------------------------------------------------------|--------------|-----------|
| INSTALLED BY: COREHAVEN HOMES                                      |              |           |
| COMMENTS:                                                          |              |           |
|                                                                    |              |           |