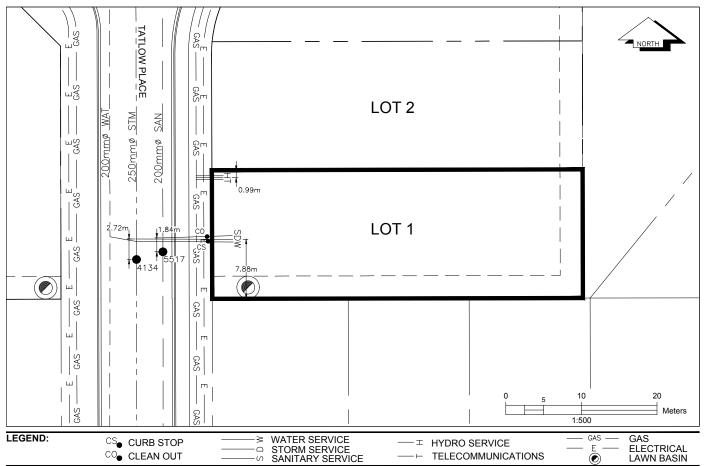

## City of Prince George HISTORY SHEET

| PID:   | 031-080-901 |
|--------|-------------|
| SD/MU: | SD100581    |
| WO:    |             |

CIVIC ADDRESS: 8964 TATLOW PLACE

LEGAL DESCRIPTION: LOT 1 DISTRICT LOT 2425 PLAN EPP98524

| SERVICE<br>TYPE | DIAMETER<br>(mm) | MATERIAL | INVERT ELEV<br>AT MAIN (m) | INVERT ELEV<br>AT PROPERTY<br>LINE (m) | INVERT ELEV<br>AT SERVICE<br>END (m) | COVER AT<br>PROPERTY<br>LINE (m) | DISTANCE INTO<br>PROPERTY (m) | INSTALLATION DATE |
|-----------------|------------------|----------|----------------------------|----------------------------------------|--------------------------------------|----------------------------------|-------------------------------|-------------------|
| SANITARY        | 100              | PVC      | 764.09                     | 764.20                                 | 764.24                               | 2.23                             | 3.00                          | JULY 2019         |
| WATER           | 19               | COPPER   | 763.22                     | 763.95                                 | 764.53                               | 2.48                             | 3.00                          | JULY 2019         |
| STORM           | 100              | PVC      | 764.02                     | 764.37                                 | 764.41                               | 2.06                             | 3.00                          | JULY 2019         |

| ELECTRICAL / COMMUNICATIONS / GAS |          |                   |                                   |  |  |  |  |
|-----------------------------------|----------|-------------------|-----------------------------------|--|--|--|--|
| TYPE                              | PROVIDER | SIZE AND MATERIAL | LOCATION ( UNDERGROUND/ OVERHEAD) |  |  |  |  |
| ELECTRICAL                        | BC HYDRO | 75mm DB2          | UNDERGROUND                       |  |  |  |  |
| COMMUNICATION                     | TELUS    | 50mm DB2          | UNDERGROUND                       |  |  |  |  |
| COMMUNICATION                     | SHAW     | 50mm DB2          | UNDERGROUND                       |  |  |  |  |
| GAS                               | FORTISBC | 42 PROP/P.E.      | UNDERGROUND                       |  |  |  |  |