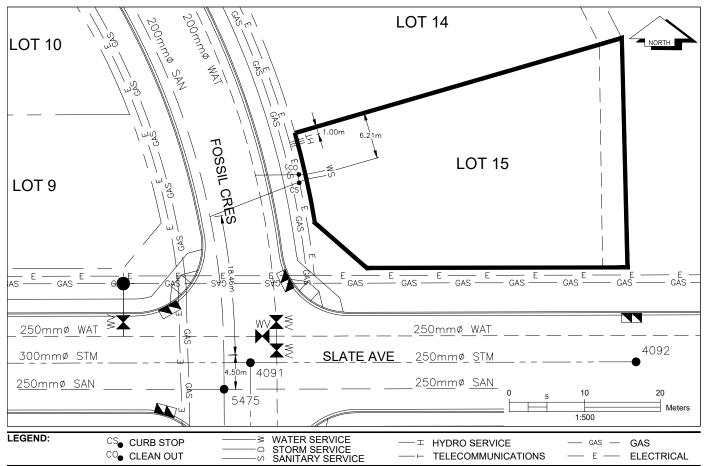

## City of Prince George HISTORY SHEET

| PID:   | 030-959-811 |
|--------|-------------|
| SD/MU: | SD100549    |
| WO:    |             |

CIVIC ADDRESS: 4710 FOSSIL CRESCENT

LEGAL DESCRIPTION: LOT 15 DISTRICT LOT 4050 PLAN EPP89775

| SERVICE<br>TYPE | DIAMETER<br>(mm) | MATERIAL | INVERT ELEV<br>AT MAIN (m) | INVERT ELEV<br>AT PROPERTY<br>LINE (m) | INVERT ELEV<br>AT SERVICE<br>END (m) | COVER AT<br>PROPERTY<br>LINE (m) | DISTANCE INTO<br>PROPERTY (m) | INSTALLATION DATE |
|-----------------|------------------|----------|----------------------------|----------------------------------------|--------------------------------------|----------------------------------|-------------------------------|-------------------|
| SANITARY        | 100              | PVC      | 601.23                     | 602.37                                 | 602.43                               | 2.43                             | 3.00                          | AUGUST 2018       |
| WATER           | 19               | COPPER   | 601.79                     | 602.38                                 | 605.44                               | 2.53                             | 3.00                          | AUGUST 2018       |
| STORM           | N/A              | N/A      | N/A                        | N/A                                    | N/A                                  | N/A                              | N/A                           | N/A               |

| ELECTRICAL / COMMUNICATIONS / GAS |          |                   |                                   |  |  |  |
|-----------------------------------|----------|-------------------|-----------------------------------|--|--|--|
| TYPE                              | PROVIDER | SIZE AND MATERIAL | LOCATION ( UNDERGROUND/ OVERHEAD) |  |  |  |
| ELECTRICAL                        | BC HYDRO | 75mm DB2          | UNDERGROUND                       |  |  |  |
| COMMUNICATION                     | TELUS    | 50mm DB2          | UNDERGROUND                       |  |  |  |
| COMMUNICATION                     | SHAW     | 50mm DB2          | UNDERGROUND                       |  |  |  |
| GAS                               | FORTISBC | 42 PROP/P.E.      | UNDERGROUND                       |  |  |  |