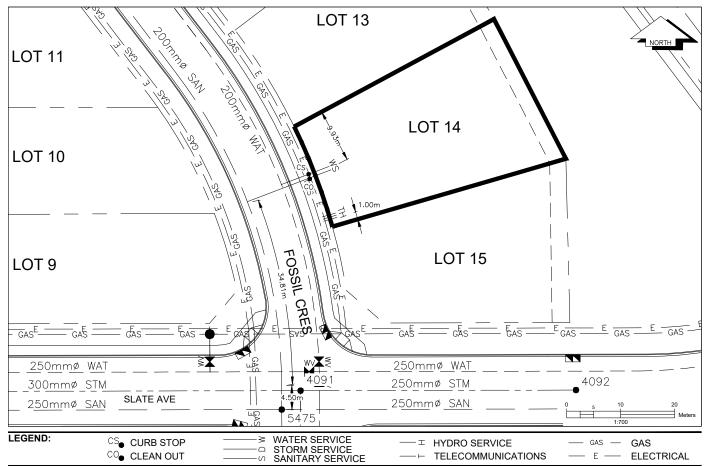

## City of Prince George HISTORY SHEET

| PID:   | 030-959-802 |
|--------|-------------|
| SD/MU: | SD100549    |
| WO:    |             |

CIVIC ADDRESS: 4718 FOSSIL CRESCENT

LEGAL DESCRIPTION: LOT 14 DISTRICT LOT 4050 PLAN EPP89775

| SERVICE<br>TYPE | DIAMETER<br>(mm) | MATERIAL | INVERT ELEV<br>AT MAIN (m) | INVERT ELEV<br>AT PROPERTY<br>LINE (m) | INVERT ELEV<br>AT SERVICE<br>END (m) | COVER AT<br>PROPERTY<br>LINE (m) | DISTANCE INTO<br>PROPERTY (m) | INSTALLATION DATE |
|-----------------|------------------|----------|----------------------------|----------------------------------------|--------------------------------------|----------------------------------|-------------------------------|-------------------|
| SANITARY        | 100              | PVC      | 601.45                     | 602.46                                 | 602.52                               | 2.45                             | 3.00                          | AUGUST 2018       |
| WATER           | 19               | COPPER   | 601.96                     | 602.45                                 | 602.51                               | 2.53                             | 3.00                          | AUGUST 2018       |
| STORM           | N/A              | N/A      | N/A                        | N/A                                    | N/A                                  | N/A                              | N/A                           | N/A               |

| ELECTRICAL / COMMUNICATIONS / GAS |          |                   |                                   |  |  |  |
|-----------------------------------|----------|-------------------|-----------------------------------|--|--|--|
| TYPE                              | PROVIDER | SIZE AND MATERIAL | LOCATION ( UNDERGROUND/ OVERHEAD) |  |  |  |
| ELECTRICAL                        | BC HYDRO | 75mm DB2          | UNDERGROUND                       |  |  |  |
| COMMUNICATION                     | TELUS    | 50mm DB2          | UNDERGROUND                       |  |  |  |
| COMMUNICATION                     | SHAW     | 50mm DB2          | UNDERGROUND                       |  |  |  |
| GAS                               | FORTISBC | 42 PROP/P.E.      | UNDERGROUND                       |  |  |  |