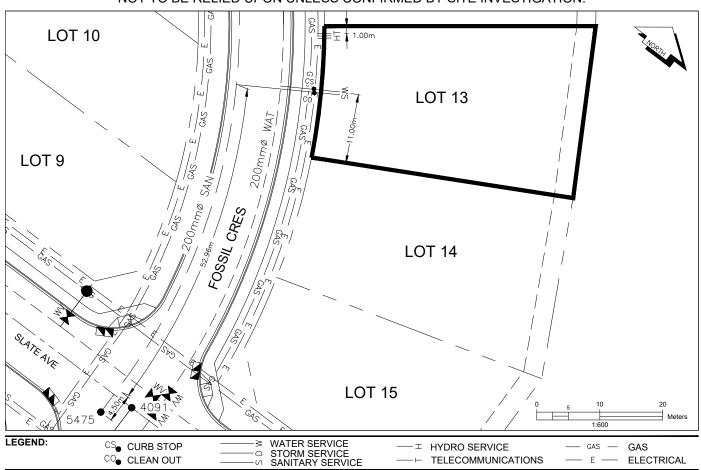

## City of Prince George HISTORY SHEET

| PID:   | 030-959-799 |
|--------|-------------|
| SD/MU: | SD100549    |
| WO:    |             |

4726 FOSSIL CRESCENT CIVIC ADDRESS:

LEGAL DESCRIPTION: LOT 13 DISTRICT LOT 4050 PLAN EPP89775

| SERVICE<br>TYPE | DIAMETER<br>(mm) | MATERIAL | INVERT ELEV<br>AT MAIN (m) | INVERT ELEV<br>AT PROPERTY<br>LINE (m) | INVERT ELEV<br>AT SERVICE<br>END (m) | COVER AT<br>PROPERTY<br>LINE (m) | DISTANCE INTO<br>PROPERTY (m) | INSTALLATION DATE |
|-----------------|------------------|----------|----------------------------|----------------------------------------|--------------------------------------|----------------------------------|-------------------------------|-------------------|
| SANITARY        | 100              | PVC      | 601.72                     | 602.73                                 | 602.79                               | 2.18                             | 3.00                          | AUGUST 2018       |
| WATER           | 19               | COPPER   | 602.07                     | 602.68                                 | 602.74                               | 2.32                             | 3.00                          | AUGUST 2018       |
| STORM           | N/A              | N/A      | N/A                        | N/A                                    | N/A                                  | N/A                              | N/A                           | N/A               |

| ELECTRICAL / COMMUNICATIONS / GAS |          |                   |                                   |  |  |  |
|-----------------------------------|----------|-------------------|-----------------------------------|--|--|--|
| TYPE                              | PROVIDER | SIZE AND MATERIAL | LOCATION ( UNDERGROUND/ OVERHEAD) |  |  |  |
| ELECTRICAL                        | BC HYDRO | 75mm DB2          | UNDERGROUND                       |  |  |  |
| COMMUNICATION                     | TELUS    | 50mm DB2          | UNDERGROUND                       |  |  |  |
| COMMUNICATION                     | SHAW     | 50mm DB2          | UNDERGROUND                       |  |  |  |
| GAS                               | FORTISBC | 42 PROP/P.E.      | UNDERGROUND                       |  |  |  |

| INFORMATION SHEETS: L&M ENGINEERING LIMITED PROJECT NUMBER 1596-02 | SURVEY DATE: | AUGUST 2018 |
|--------------------------------------------------------------------|--------------|-------------|
| INSTALLED BY: NAKIB CONSTRUCTION LTD.                              |              |             |
| COMMENTS:                                                          |              |             |
|                                                                    |              |             |