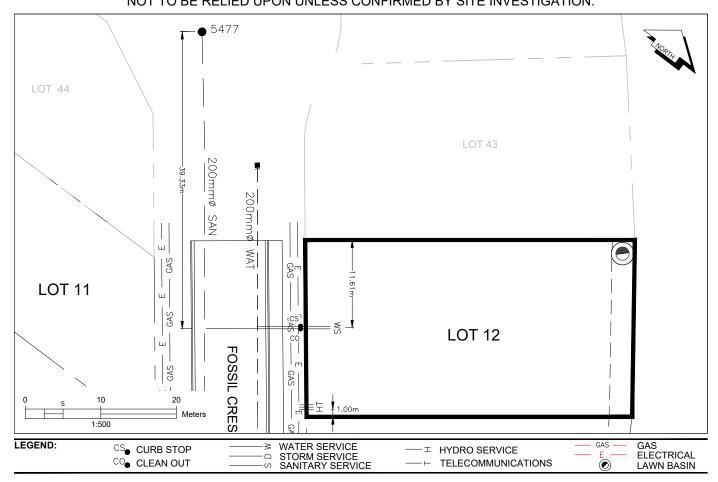

## City of Prince George HISTORY SHEET

| PID:   | 030-959-781 |
|--------|-------------|
| SD/MU: | SD100549    |
| WO:    |             |

CIVIC ADDRESS: 4734 FOSSIL CRESCENT LEGAL DESCRIPTION: LOT 12 DISTRICT LOT 4050 PLAN EPP89775

| SERVICE<br>TYPE | DIAMETER<br>(mm) | MATERIAL | INVERT ELEV<br>AT MAIN (m) | INVERT ELEV<br>AT PROPERTY<br>LINE (m) | INVERT ELEV<br>AT SERVICE<br>END (m) | COVER AT<br>PROPERTY<br>LINE (m) | DISTANCE INTO<br>PROPERTY (m) | INSTALLATION<br>DATE |
|-----------------|------------------|----------|----------------------------|----------------------------------------|--------------------------------------|----------------------------------|-------------------------------|----------------------|
| SANITARY        | 100              | PVC      | 602.03                     | 602.65                                 | 602.71                               | 2.39                             | 3.00                          | AUGUST 2018          |
| WATER           | 19               | COPPER   | 602.19                     | 602.65                                 | 602.71                               | 2.47                             | 3.00                          | AUGUST 2018          |
| STORM           | N/A              | N/A      | N/A                        | N/A                                    | N/A                                  | N/A                              | N/A                           | N/A                  |

| ELECTRICAL / COMMUNICATIONS / GAS |          |                   |                                   |  |  |  |  |
|-----------------------------------|----------|-------------------|-----------------------------------|--|--|--|--|
| ТҮРЕ                              | PROVIDER | SIZE AND MATERIAL | LOCATION ( UNDERGROUND/ OVERHEAD) |  |  |  |  |
| ELECTRICAL                        | BC HYDRO | 75mm DB2          | UNDERGROUND                       |  |  |  |  |
| COMMUNICATION                     | TELUS    | 50mm DB2          | UNDERGROUND                       |  |  |  |  |
| COMMUNICATION                     | SHAW     | 50mm DB2          | UNDERGROUND                       |  |  |  |  |
| GAS                               | FORTISBC | 42 PROP/P.E.      | UNDERGROUND                       |  |  |  |  |