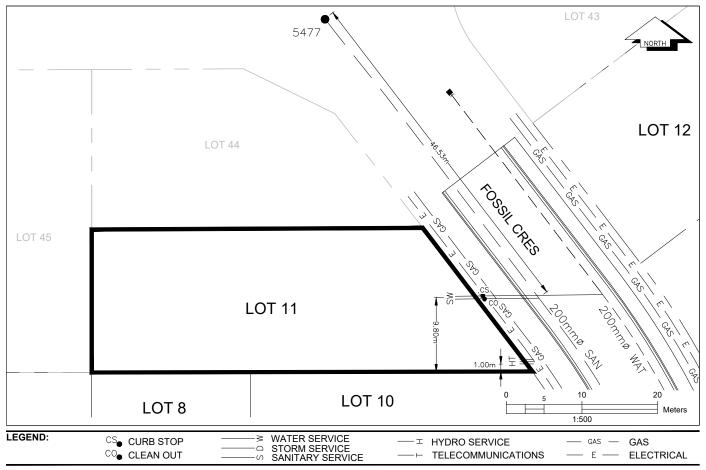

## City of Prince George HISTORY SHEET

| PID:   | 030-959-772 |
|--------|-------------|
| SD/MU: | SD100549    |
| WO:    |             |

CIVIC ADDRESS: 4729 FOSSIL CRESCENT LEGAL DESCRIPTION: LOT 11 DISTRICT LOT 4050 PLAN EPP89775

| SERVICE<br>TYPE | DIAMETER<br>(mm) | MATERIAL | INVERT ELEV<br>AT MAIN (m) | INVERT ELEV<br>AT PROPERTY<br>LINE (m) | INVERT ELEV<br>AT SERVICE<br>END (m) | COVER AT<br>PROPERTY<br>LINE (m) | DISTANCE INTO<br>PROPERTY (m) | INSTALLATION<br>DATE |
|-----------------|------------------|----------|----------------------------|----------------------------------------|--------------------------------------|----------------------------------|-------------------------------|----------------------|
| SANITARY        | 100              | PVC      | 601.94                     | 602.56                                 | 602.62                               | 2.59                             | 3.00                          | AUGUST 2018          |
| WATER           | 19               | COPPER   | 602.14                     | 602.49                                 | 602.55                               | 2.74                             | 3.00                          | AUGUST 2018          |
| STORM           | N/A              | N/A      | N/A                        | N/A                                    | N/A                                  | N/A                              | N/A                           | N/A                  |

| ELECTRICAL / COMMUNICATIONS / GAS |          |                   |                                   |  |  |  |  |
|-----------------------------------|----------|-------------------|-----------------------------------|--|--|--|--|
| ТҮРЕ                              | PROVIDER | SIZE AND MATERIAL | LOCATION ( UNDERGROUND/ OVERHEAD) |  |  |  |  |
| ELECTRICAL                        | BC HYDRO | 75mm DB2          | UNDERGROUND                       |  |  |  |  |
| COMMUNICATION                     | TELUS    | 50mm DB2          | UNDERGROUND                       |  |  |  |  |
| COMMUNICATION                     | SHAW     | 50mm DB2          | UNDERGROUND                       |  |  |  |  |
| GAS                               | FORTISBC | 42 PROP/P.E.      | UNDERGROUND                       |  |  |  |  |